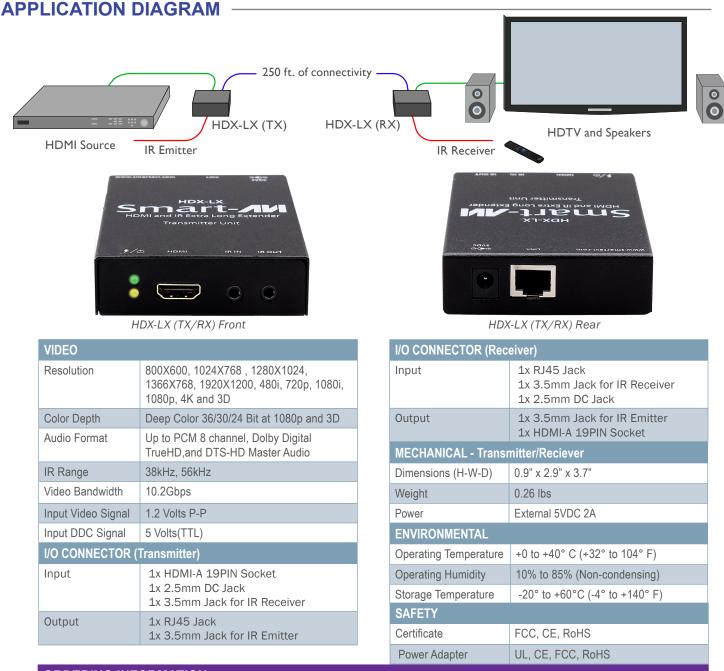

# HDX-LX 4K HDMI & IR Extender over Cat5e/6

-

1

Watch and control HDTV 4K video up to 250ft from the source via Cat5e/6 using HDBaseT technology

#### **OVERVIEW**

The HDX-LX uses a single Cat5e/6 cable to extend HDMI signals – including high-definition TV – up to 250ft (75m) from the source by using HDBaseT technology. It is capable of transmitting high-resolution HD video up to 4K. Controlling a video source is easy with the device's bi-directional IR extension. Whether it's for a home entertainment system or a commercial installation, the HDX-LX delivers flexibility and control with high-quality video and audio.