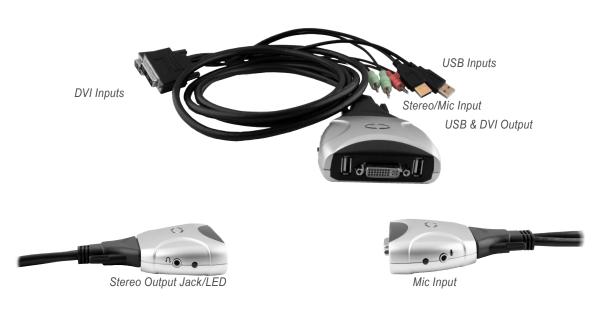

# Control two computers' USB Keyboard-Mouse functions with DVI 1080p Full HD video connectors and stereo audio support.

## **FEATURES**

- Low cost KVM solution.
- Includes all necessary cables.
- Supports USB keyboard-mouse control on up to two connected computer systems.
- Supports DVI displays.
- Supports stereo audio and PC microphones.
- Easy switching via push button.
- Up to 1080p Full HD (1920x1080 @ 60Hz)
- Plug-and-play, compact design for simple use & integration.

### **OVERVIEW**

Perfect for small office and home settings, the DSK-2D is an ultra-small 2-port DVI KVM switch with stereo audio support and easy push-button switching. Using a USB keyboard and mouse combo with a DVI monitor, users can access & control two connected computer systems from a single KVM workstation with ease.

The DSK-2D's DVI video connectivity offers Full 1080p HD (1920x1080) at a blazing 60Hz, for extreme clarity and frame-rate syncing. Better still, the DSK-2D also features full stereo audio support for both speakers and microphones, letting users listen and communicate with others from the convenience of their KVM workspace.