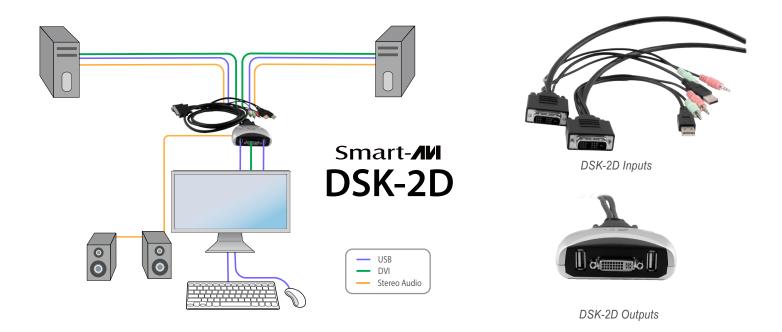

### **OVERVIEW**

Perfect for small office and home settings, the DSK-2D is an ultra-small 2-port DVI KVM switch with stereo audio support and easy push-button switching. Using a USB keyboard and mouse combo with a DVI monitor, users can access & control two connected computer systems from a single KVM workstation with ease.

The DSK-2D's DVI video connectivity offers Full 1080p HD (1920x1080) at a blazing 60Hz, for extreme clarity and frame-rate syncing. Better still, the DSK-2D also features full stereo audio support for both speakers and microphones, letting users listen and communicate with others from the convenience of their KVM workspace.

#### KVM MANAGEMENT MADE EASY

The DSK-2D makes it easy to control two computers' USB KM functions and access DVI video sources with the press of a single button.