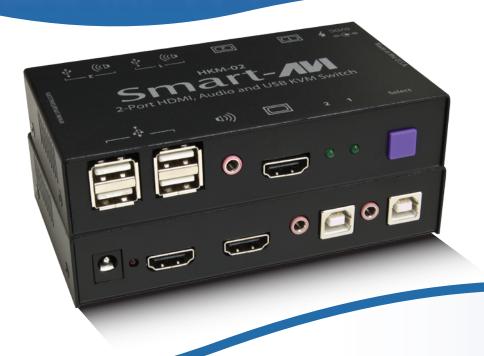

# HKVI-02 2-PORT KVM HDMI, USB 1.1 AND AUDIO SWITCH

# 2-Port Cross-platform HDMI KVM

with USB Keyboard and Mouse, and Stereo Audio

Control 2 Computers, PC or Mac on one Display with USB Keyboard and Mouse, and Stereo Audio

The HKM-02 is a cross-platform KVM capable of sharing a WUXGA Display, USB Keyboard and Mouse, and Stereo Audio between two computers.

- Compatible with Mac, PC, Linux and Sun
- Supports High Definition HDMI
- Supports USB keyboard and mouse
- Balanced stereo audio output
- Front panel tactile switch with LED indicator
- Supports Auto-scan mode for simple discovery