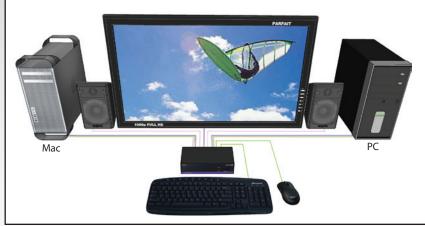

### **APPLICATION DIAGRAM**

#### **Applications**

In the medical or industrial field, where it may not be practical (or safe) to have one or more CPUs in the general vicinity, SmartAVI's KVM Switch Series is the perfect solution, allowing for HDMI signals to be extended from computer to display.