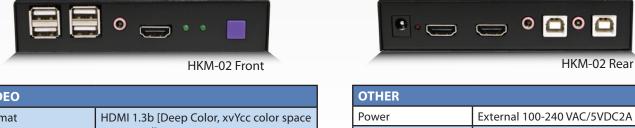

- Home Theater Integration
- Digital Signage Deployment
- Information Kiosks/Displays
- Film/Recording Studios

| VIDEO              |                                                     |
|--------------------|-----------------------------------------------------|
| Format             | HDMI 1.3b [Deep Color, xvYcc color space supported] |
| DVI Compliance     | Single-link DVI-D 1.1                               |
| HDCP Compliance    | 1.0/1.1                                             |
| Video Bandwidth    | Single-link 340MHz [10.2Gbps]                       |
| Resolution         | 480i,480p,720i,720p,1080i,1080p                     |
| Input Interface    | (2) HDMI[7.1ch audio & video]                       |
| Output Interface   | (1) HDMI[7.1ch audio & video]                       |
| Connector          | Type A[19-pin female]                               |
| Maximum Distance   | 25 ft.                                              |
| AUDIO              |                                                     |
| Frequency Response | 20 Hz to 20 KHz                                     |
| Impedance          | 600 ohm                                             |
| Nominal Level      | 0-1.0 V                                             |
| Common Mode        | Rejection at 60dB                                   |
| Input Interface    | (2) 3.5 mm Stereo Audio                             |
| Output Interface   | (1) 3.5 mm Stereo Audio                             |
| USB                |                                                     |
| Signaling          | USB 1.1 and 1.0                                     |
| Input Interface    | (2) USB Type B                                      |
| Output Interface   | (4) USB Type A                                      |
| CONTROL            |                                                     |
| Front Panel        | Tact Switch                                         |

| OTHER           |                                  |
|-----------------|----------------------------------|
| Power           | External 100-240 VAC/5VDC2A @10W |
| Dimensions      | 5"W x 1.25"H x 2.875"D           |
| Weight          | 0.8 lbs.                         |
| Approvals       | UL, CE, ROHS Compliant           |
| Operating Temp. | 32-131°F (0-55 °C)               |
| Storage Temp.   | -4-185 °F (-20-85 °C)            |
| Humidity        | Up to 95%                        |