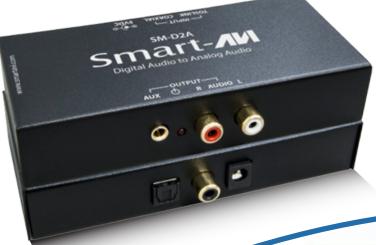

# **Digital to Analog Audio Converter**

Convert coaxial or toslink digital audio signals to R/L and auxiliary analog audio

The SM-D2A Digital to Analog Audio Converter allows you to convert your digital audio sources into more conventional analog audio. It converts Coaxial or Toslink digital audio with 2 possible outputs, right/left RCA and 3.5mm stereo audio. This allows you to connect your digital audio devices to a stereo receiver with RCA inputs or headphones.

#### **FEATURES**

- Convert Coaxial or Toslink digital audio signals to analog R/L audio with auxiliary 3.5mm jack
- Supports sampling rates at 32, 44.1, 48 and 96 KHz
- Supports dual-channel 24-bit S/PDIF
- Digital conversion with no noise
- Simple to install and easy to operate
- Low power consumption