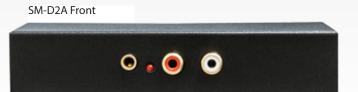

### **SPECIFICATIONS**

| SPDIF DIGITAL AUDIO INPUT |                                                |  |
|---------------------------|------------------------------------------------|--|
| Signal Type               | DTS-HD/Dolby-trueHD/LPCM7.1/DTS/Dolby-AC3/DSD  |  |
| Sampling Rate             | 32, 44.1, 48 and 96 KHz                        |  |
| Input Interface           | (1) TOSLink Optical (1) COAX (RCA)             |  |
| ANALOG AUDIO OUTPUT       |                                                |  |
| Frequency Response        | 20 Hz to 20 KHz                                |  |
| Impedance                 | 600 ohm                                        |  |
| Nominal Level             | 0-1.0 V                                        |  |
| Common Mode               | Rejection at 60dB                              |  |
| Output Interface          | Right/Left RCA (Female), 3.5mm Stereo (Female) |  |