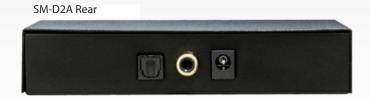

### **SPECIFICATIONS**

| SPDIF DIGITAL AUDIO INPUT |                                                |  |
|---------------------------|------------------------------------------------|--|
| Signal Type               | DTS-HD/Dolby-trueHD/LPCM7.1/DTS/Dolby-AC3/DSD  |  |
| Sampling Rate             | 32, 44.1, 48 and 96 KHz                        |  |
| Input Interface           | (1) TOSLink Optical (1) COAX (RCA)             |  |
| ANALOG AUDIO OUTPUT       |                                                |  |
| Frequency Response        | 20 Hz to 20 KHz                                |  |
| Impedance                 | 600 ohm                                        |  |
| Nominal Level             | 0-1.0 V                                        |  |
| Common Mode               | Rejection at 60dB                              |  |
| Output Interface          | Right/Left RCA (Female), 3.5mm Stereo (Female) |  |