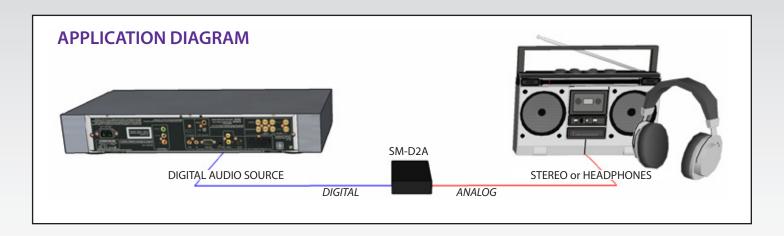

# **Digital to Analog Audio Converter**

Convert coaxial or toslink digital audio signals to R/L and auxiliary analog audio

The SM-D2A Digital to Analog Audio Converter allows you to convert your digital audio sources into more conventional analog audio. It converts Coaxial or Toslink digital audio with 2 possible outputs, right/left RCA and 3.5mm stereo audio. This allows you to connect your digital audio devices to a stereo receiver with RCA inputs or headphones.