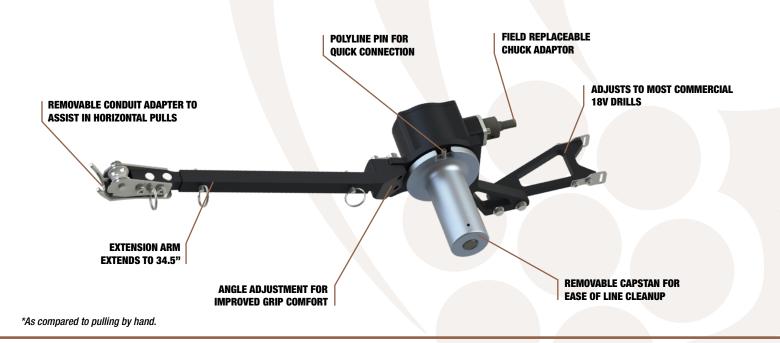

## **FEATURES & BENEFITS**

- Lightweight and portable
- One person setup and operation
- Accepts most commercial 18V cordless drills
- Removable capstan to facilitate polyline removal
- Expandable length up to 34.5 inches
- Polyline pin on capstan to prevent slippage during the pull
- Anodized for corrosion resistance
- Field replaceable chuck adapter
- 600 lbs of constant pulling force with 1000 lbs peak pulling force
- Expandable with 1" rigid conduit
- Threaded receiver for 3/4" monopole support