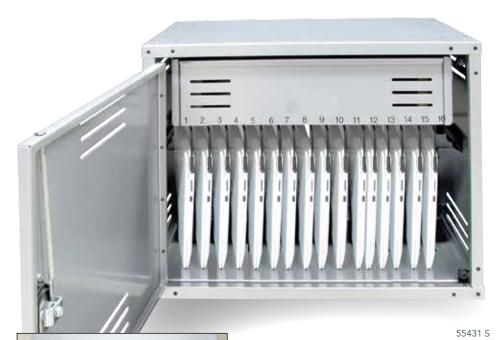

STEEL POST DOUBLE-BOLT LOCK

OVERHEAD CORD MANAGEMENT

SUPERIOR VENTILATION

TOP: SEE 16 HP CHROMEBOOK 14's CHARGING IN THEIR OWN PADDED SLOTS. NOTICE HOW THE CORDS DROP DOWN AT EACH NUMBERED DEVICE SLOT. LEFT: POWER ADAPTER MANAGEMENT INSIDE THE PULL-OUT STORAGE DRAWER

#### AVAILABLE MODEL

55431 S InTouch16 Tablet/Chromebook/Laptop Cabinet manages up to 16 devices of your choice