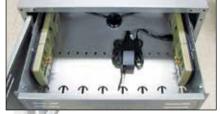

LEFT: 16 IPAD POWER ADAPTERS BEING MANAGED INSIDE THE CHARGING STORAGE DRAWER
WE HAVE POSITIONED A GROMMET ON EACH SIDE AND ONE AT THE BACK FOR POWER ACCESS.