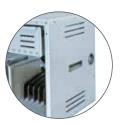

#### Universal

- Fits most devices on the market today
- Double your storage by stacking cabinets, without increasing the footprint
- The door can be mounted on left or right side of cabinet

DOUBLE-BOLT KEYED SECURITY LOCK

STEEL POST DOUBLE-BOLT LOCK

OVERHEAD CORD MANAGEMENT

SUPERIOR VENTILATION

TOP: SEE 16 HP CHROMEBOOK 14's CHARGING IN THEIR OWN PADDED SLOTS. NOTICE HOW THE CORDS DROP DOWN AT EACH NUMBERED DEVICE SLOT. LEFT: POWER ADAPTER MANAGEMENT INSIDE THE PULL-OUT STORAGE DRAWER