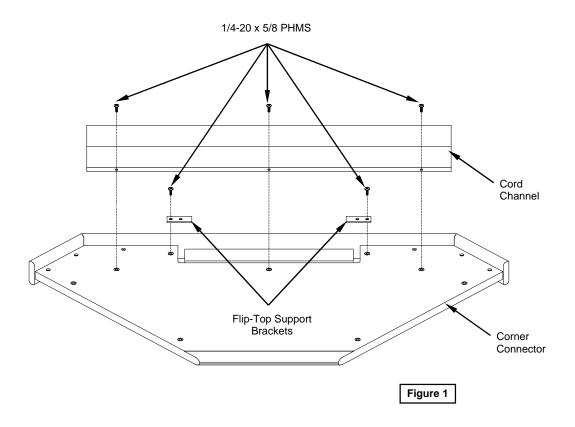

## 1. Attach Flip-Top Support Brackets and Cord Channel

- A. Place Corner Connector upside-down onto a non-abrasive surface.
- B. Attach the two Flip-Top Support Brackets and Cord Channel with 1/4-20 x 5/8" PHM Screws as shown in Figure 1.