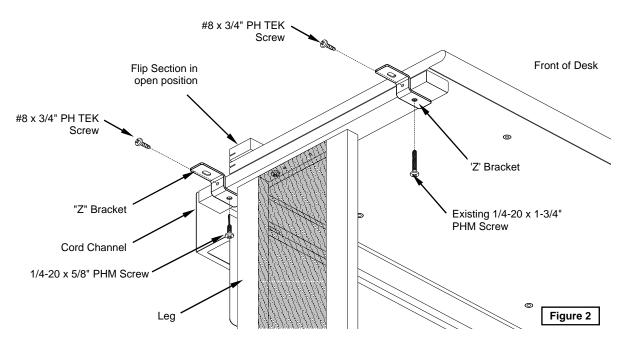

## 2. Attach Brackets to Desks

- A. Remove the existing front 1/4-20 x 1-3/4" PHM Screw that attach the Leg to the worksurface.
- B. Position "Z"-Brackets as shown in **Figure 2**. (The elongated hole in the "Z"-Bracket will attach to the Corner Connector.) Attach the rear "Z"-Bracket to the Leg using a 1/4-20 x 5/8" PHM Screw as shown in **Figure 2**, attach the front 'Z' Bracket with the existing 1/4-20 x 1-3/4" PHM Screw. Tighten completely.
- C. Install a #8 x 3/4" Tek Screw through each "Z"-Bracket using an electric drill with a phillips head driver. Note: This is a self-drilling screw-no pilot hole is required. If your drill has a torque setting, set it to medium and tighten the screw securely, but be careful not to strip-out the hole while tightening the screw. If possible, setting the drill on high speed may facilitate installation.
- D. Repeat this procedure for the opposite side of the Corner Connector.