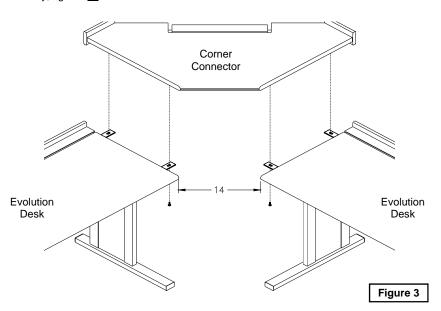

## 3. Attach Corner Connector to Desks

- A. Align both desks 90° to each other leaving about 14" between the corners as shown in Figure 3.
- B. Place the Corner Connector onto the 'Z' Brackets and align the mounting holes.
- C. Attach with (4) 1/4-20 x 5/8" PHM Screws, but do not tighten completely-after the screws are started, alignment of the desks may be necessary.
- D. After alignment is satisfactory, tighten all screws.