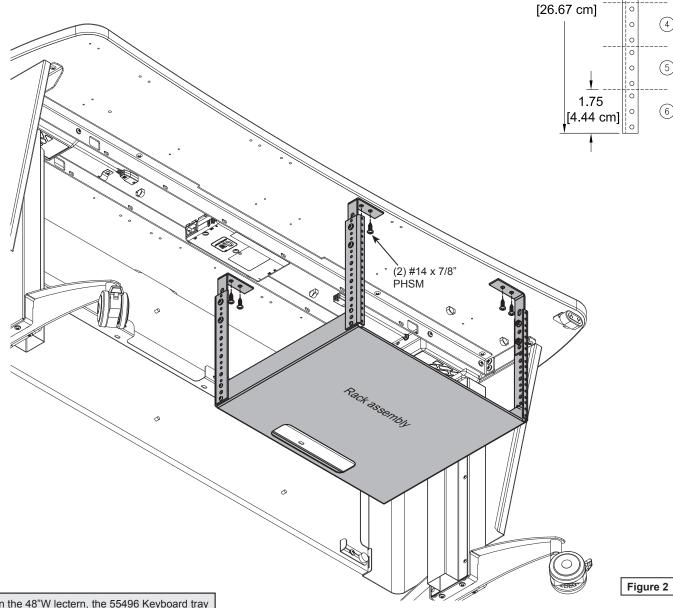

## 2. Install rack assembly

- 1. Determine the preferred position of the rack assembly (left, centered, or right).
- 2. Using the corresponding pre-drilled mounting holes under the worksurface, attach the rack assembly with (8) #14 x 7/8" PHSM screws. Figure 2. (2 through each "L" bracket).
- 3. Tighten screws securely.

Note: On the 48"W lectern, the 55496 Keyboard tray is not compatible with the 6RU Rack option. On the 60"W lectern, the keyboard tray is compatible with (1) 6RU rack option or (1) 38982 CPU sling.

925 FIRST AVENUE, CHIPPEWA FALLS, WI 54729 / 800-235-1262 / 715-723-6750 / WWW.SPECTRUMFURNITURE.COM