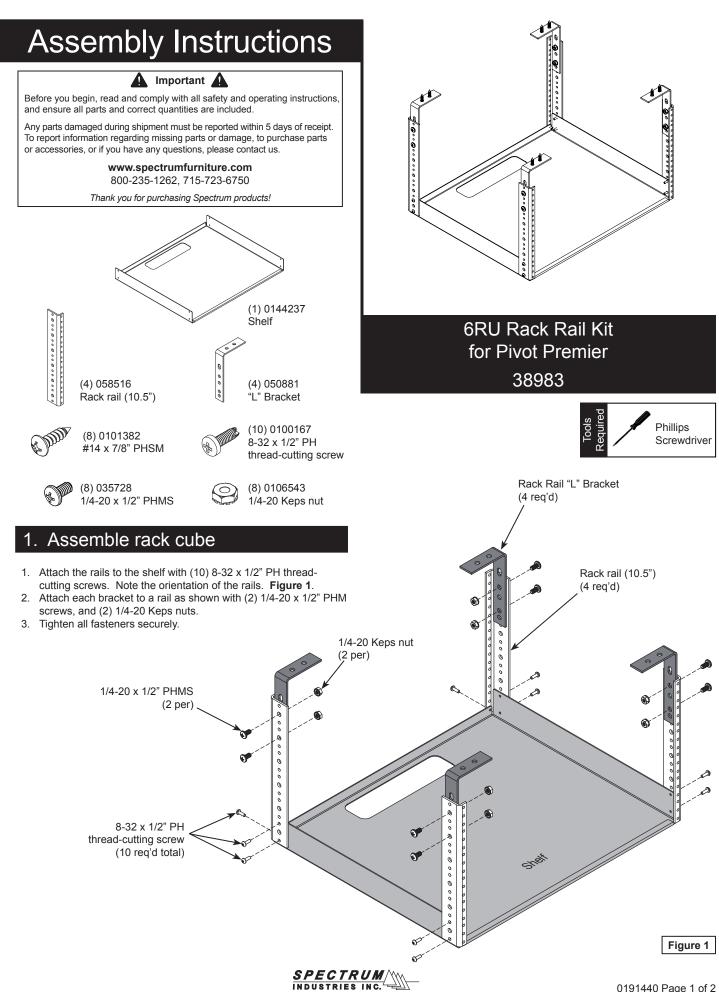

## 2. Install rack assembly

- 1. Determine the preferred position of the rack assembly (left, centered, or right).
- 2. Using the corresponding pre-drilled mounting holes under the worksurface, attach the rack assembly with (8) #14 x 7/8" PHSM screws. Figure 2. (2 through each "L" bracket).
- 3. Tighten screws securely.