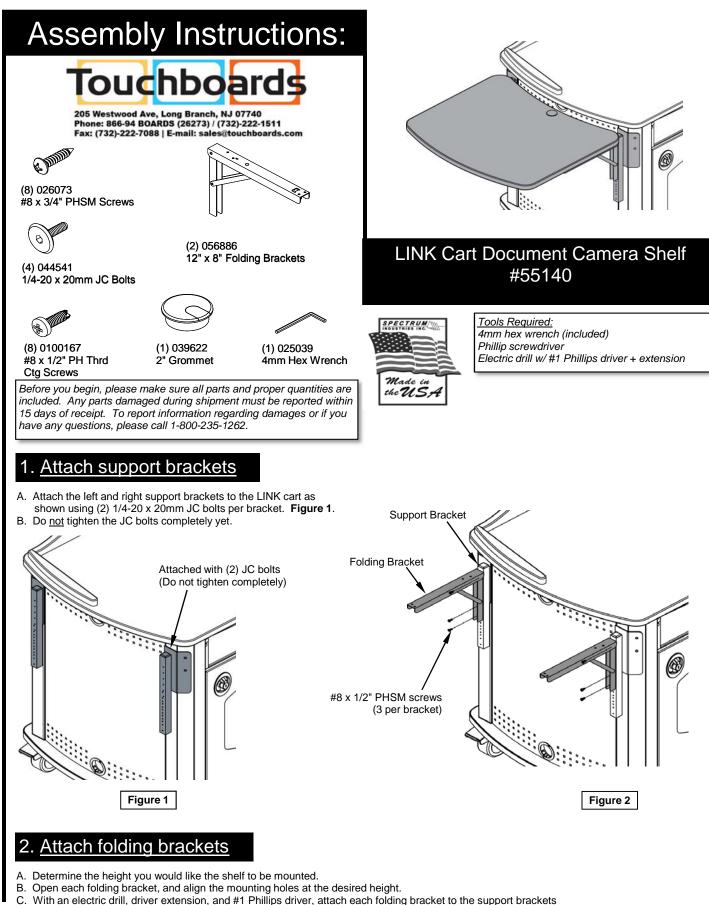

with all electric drill, driver extension, and #11 minups driver, attach each folding bracket to the support brack with (3) #8 x 1/2" PHSM screws. Tighten securely, but be careful not to strip out the holes. **Figure 2**.