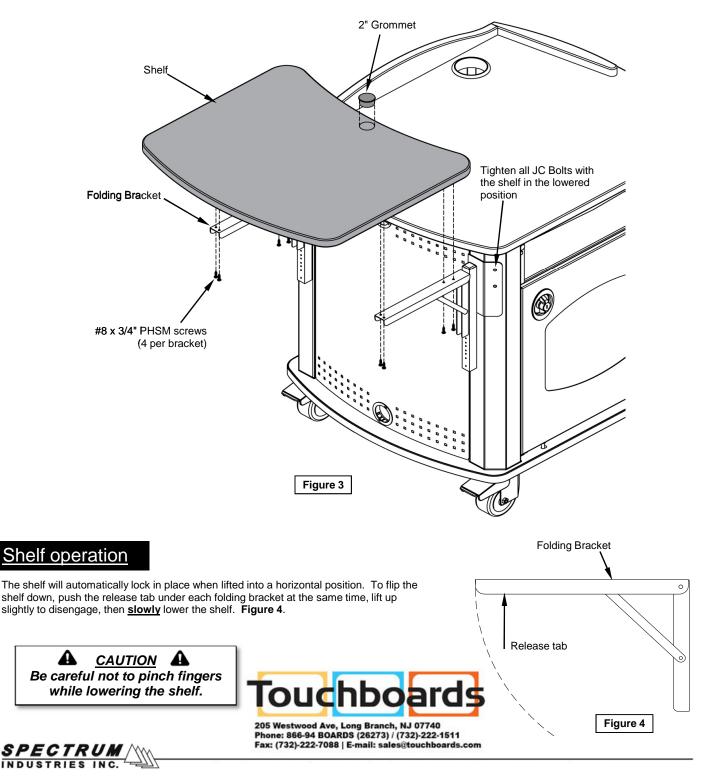

## 3. Attach shelf to folding brackets

- A. With the folding brackets in the "UP" position, set the shelf on the brackets and align the mounting holes.
  B. Attach the shelf to the each folding bracket with (4) #8 x 3/4" PHSM screws and tighten securely with a Phillips screwdriver. Figure 3.
- C. Install the 2" grommet.
- D. Lower shelf (see instructions below.)
- E. With the shelf in the lowered position, tighten the previously installed JC bolts securely.