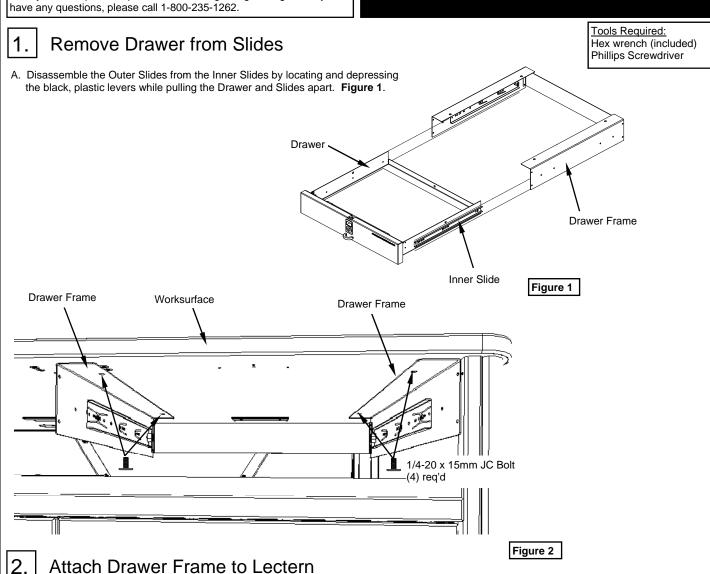

## Media Director V2 Drawer #55264

- A. Determine the preferred location on the Lectern for the Drawer (left or right-side.) Figure 2 shows a right-side installation.
- B. Attach the Drawer Frame to the underside of the worksurface using (4) 1/4-20 x 15mm JC Bolts and the threaded worksurface inserts. Tighten securely. **Figure 2**.