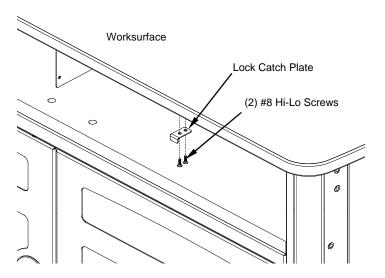

## 3. Attach Lock Catch Plate to Worksurface

- A. Locate the two pre-drilled holes under the worksurface.
- B. Attach the Lock Catch Plate using (2) #8 Hi-Lo Screws as shown in **Figure 3**. Tighten securely.

Figure 3