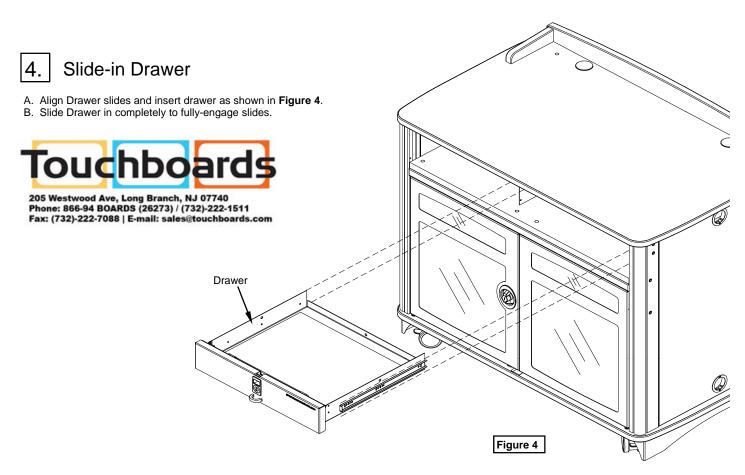

025039 4mm Hex Wrench (2) Before you begin, please make sure all parts and proper quantities are included. Any parts damaged during shipment must be reported within 15 days of receipt. To report information regarding damages or if you



## Media Director V2 Drawer #55264



- A. Determine the preferred location on the Lectern for the Drawer (left or right-side.) Figure 2 shows a right-side installation.
- B. Attach the Drawer Frame to the underside of the worksurface using (4) 1/4-20 x 15mm JC Bolts and the threaded worksurface inserts. Tighten securely. **Figure 2**.

## 3. Attach Lock Catch Plate to Worksurface

- A. Locate the two pre-drilled holes under the worksurface.
- B. Attach the Lock Catch Plate using (2) #8 Hi-Lo Screws as shown in **Figure 3**. Tighten securely.



Figure 3