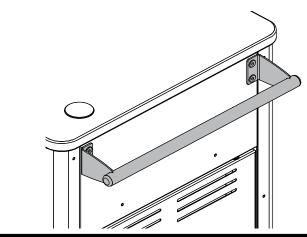

## Attaching Handle

A. Align the handle with the mounting holes. Figure 1. B. Install (4) 1/4-20 x 15mm JC bolts and tighten securely.

1/4-20 x 15mm JC Bolts

(4 reg'd)

205 Westwood Ave, Long Branch, NJ 07740 Phone: 866-94 BOARDS (26273) / (732)-222-1511 Fax: (732)-222-7088 | E-mail: sales@touchboards.com

Figure 1

925 First Avenue, PO Box 400, Chippewa Falls, WI 54729 Ph: 1-800-235-1262 Fax: 1-800-335-0473

E-mail: spectrum@spectrumfurniture.com web: www.spectrumfurniture.com