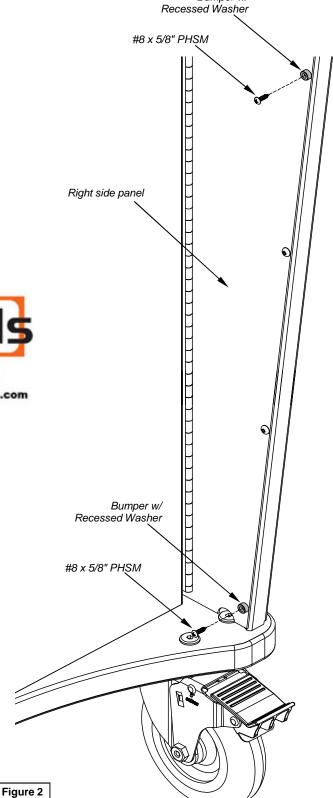

## Install Door Bumpers 2.

A. With the door closed, remove the existing upper and lower PHM screws from the right side panel.

Note: On 42"H lecterns, the upper bumper will be installed in the mounting hole 2nd from the top.

B. Install a bumper in each open mounting hole location with a #8 x 5/8" PHSM screw. Figure 2.

Bumper w/

205 Westwood Ave, Long Branch, NJ 07740 Phone: 866-94 BOARDS (26273) / (732)-222-1511 Fax: (732)-222-7088 | E-mail: sales@touchboards.com