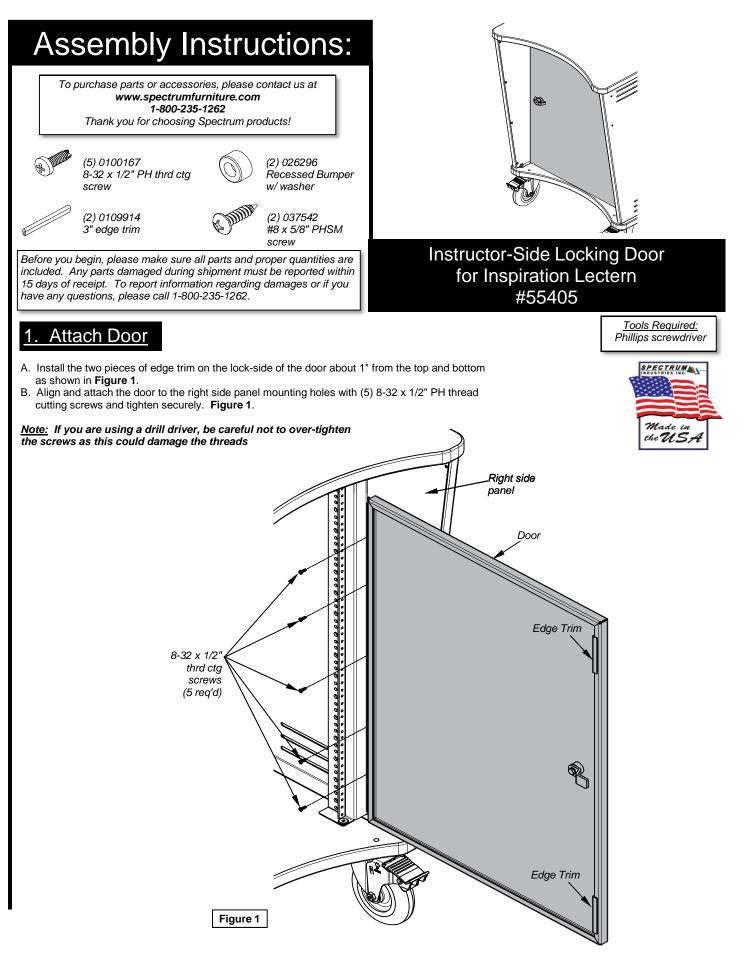

SPECTRUM

## Install Door Bumpers 2.

A. With the door closed, remove the existing upper and lower PHM screws from the right side panel.

Note: On 42"H lecterns, the upper bumper will be installed in the mounting hole 2nd from the top.

B. Install a bumper in each open mounting hole location with a #8 x 5/8" PHSM screw. Figure 2.



Bumper w/



205 Westwood Ave, Long Branch, NJ 07740 Phone: 866-94 BOARDS (26273) / (732)-222-1511 Fax: (732)-222-7088 | E-mail: sales@touchboards.com

SPECTRUM 925 First Avenue, PO Box 400, Chippewa Falls, WI 54729 Ph: 1-800-235-1262 Fax: 1-800-335-0473

web: www.spectrumfurniture.com E-mail: spectrum@spectrumfurniture.com