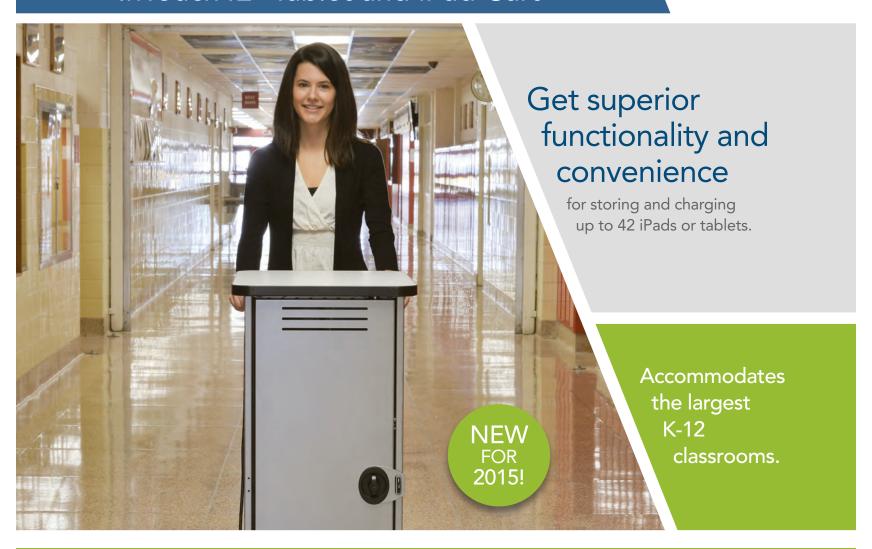

# InTouch42™ Tablet and iPad Cart

## TABLET AND IPAD STORAGE SOLUTION

## Perfectly Sized

- Small footprint fits into any classroom space
- Holds 42 devices perfect for large classes
- Large bays accommodate tablets with covers, sidemounted charging ports and cases with handles

## **Built for Sharing**

- So convenient-one cart transports, stores, and charges a wide variety of tablet brands and sizes
- Deluxe 5" balloon wheels provide best-in-class mobility
- Soft, rounded edging protects walls and doors