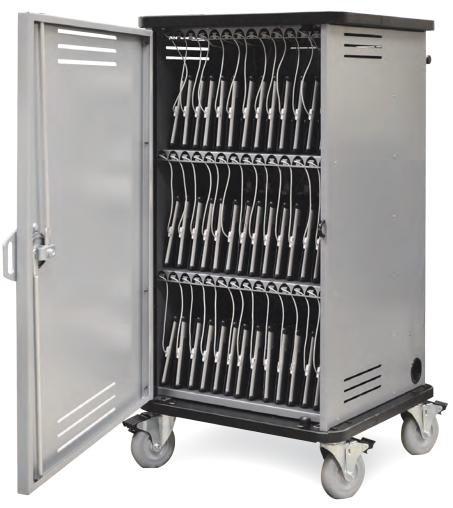

# InTouch42™ Tablet and iPad Cart

## Perfectly Sized

- Small footprint fits into any classroom space
- Holds 42 devices perfect for large classes
- Large bays accommodate tablets with covers, sidemounted charging ports and cases with handles

## **Built for Sharing**

- So convenient-one cart transports, stores, and charges a wide variety of tablet brands and sizes
- Deluxe 5" balloon wheels provide best-in-class mobility
- Soft, rounded edging protects walls and doors

## **Rugged Protection**

- Dual-bolt lock and hasp for superior protection and security
- Powder coated, heavy-gauge steel construction for vault-like security – one of the toughest carts on the market
- High-pressure laminate worksurface is impact- and scratch-resistant
- Padded shelves protect devices from vibration

## Simplified Charging

- Charging cords are perfectly placed for connecting devices
- Three interior power strips are easily accessible
- Convenient external and internal outlets

DUAL-BOLT LOCK AND HASP