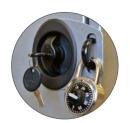

## **Rugged Protection**

- Dual-bolt lock and hasp for superior protection and security
- Powder coated, heavy-gauge steel construction for vault-like security – one of the toughest carts on the market
- High-pressure laminate worksurface is impact- and scratch-resistant
- Padded shelves protect devices from vibration

## Simplified Charging

- Charging cords are perfectly placed for connecting devices
- Three interior power strips are easily accessible
- Convenient external and internal outlets

DUAL-BOLT LOCK AND HASP