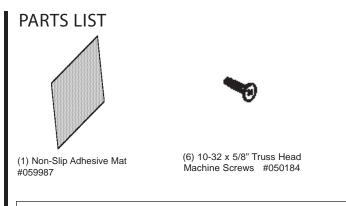

## **Assembly Instructions:**

Before you begin, please make sure all parts and proper quantities are included. Any parts damaged during shipment must be reported within 15 days of receipt. To report information regarding damages or if you have any questions, please call 1-800-235-1262.

## CONNECT PULL OUT SHELF TO RACK RAILS

- A. Using the 10-32 x 5/8" THMS, attach the Rack Mount Pull Out Shelf to the Rack Rails. See Figure 1.
- B. Do not attach to rear Rack Rail if equipped. Shelf is designed to mount on pull-out side only.
- C. An adhesive mat is provided, this can be adhered to the shelf to provide a non-slip surface.