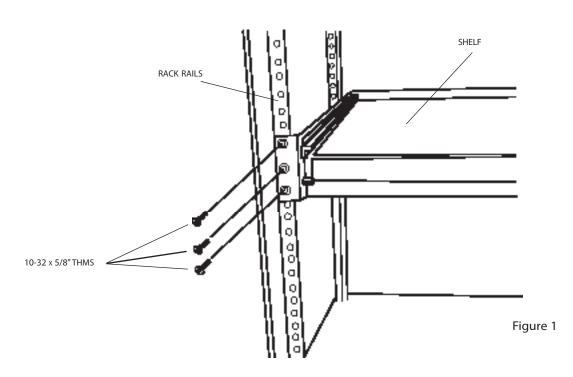

## CONNECT PULL OUT SHELF TO RACK RAILS

- A. Using the 10-32 x 5/8" THMS, attach the Rack Mount Pull Out Shelf to the Rack Rails. See Figure 1.
- B. Do not attach to rear Rack Rail if equipped. Shelf is designed to mount on pull-out side only.
- C. An adhesive mat is provided, this can be adhered to the shelf to provide a non-slip surface.