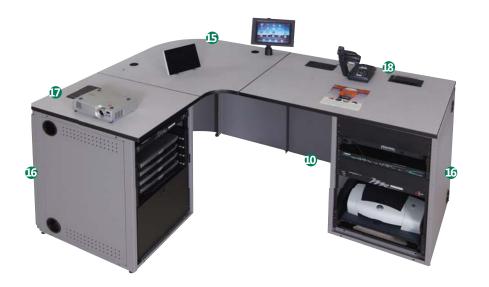

## Console #3 36" - 68025, 29" - 68024

Component Key: (console shown in CD)

- 13 68201 Double Worksurface 2
- **(b 68156** 36"H Radius Corner 1
- 68157 36" Equipment Rack 2
- 68151 36" Wall Filler Panel 2

| Gotional items on the worksurface | e:    |
|-----------------------------------|-------|
| Articulating FPM Arm -            | 95529 |
| Tablet/iPad Holder -              | 95530 |

Optional items in Equipment Rack on left: 9-outlet Rack Mount Power Strip - LT4 Laptop Storage Unit - Rack Mount Locking File Drawer -

| Optional items in Equipment Rack  | on right: |
|-----------------------------------|-----------|
| Rack Mount Blank -                | 97512 B   |
| Rack Mount Halogen Light -        | 99033     |
| 9-outlet Rack Mount Power Strip - | 99021     |
| Rack Mount Pull-out Shelf -       | 97503     |