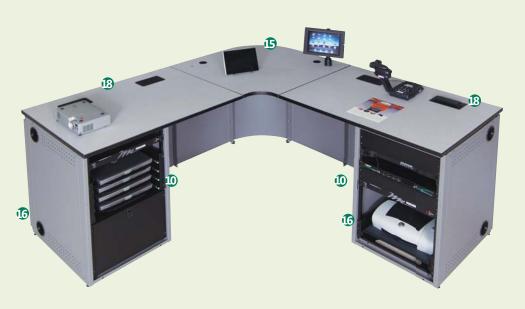

### Console #2 36" - 68023, 29" - 68022

Component Key: (console shown in CD)

| B - 68201 Double Worksurface - 1                                                                                                                                                       |
|----------------------------------------------------------------------------------------------------------------------------------------------------------------------------------------|
| I - 68156 36"H Radius Corner - 1                                                                                                                                                       |
| 1 • 68200 Single Worksurface - 1                                                                                                                                                       |
| 🐠 - <b>68157</b> 36" Equipment Rack - 2                                                                                                                                                |
| 🕕 - 68151 36" Wall Filler Panel - 1                                                                                                                                                    |
| Optional items on the worksurface:<br>Articulating FPM Arm - <b>95529</b><br>Tablet/iPad Holder - <b>95530</b>                                                                         |
| Optional items in Equipment Rack on left:<br>9-outlet Rack Mount Power Strip - <b>99021</b><br>LT4 Laptop Storage Unit - <b>97517</b><br>Rack Mount Locking File Drawer - <b>97515</b> |
| Optional items in Equipment Rack on right:Rack Mount Blank -97512 BRack Mount Halogen Light -990339-outlet Rack Mount Power Strip99021Rack Mount Pull-out Shelf -97503                 |