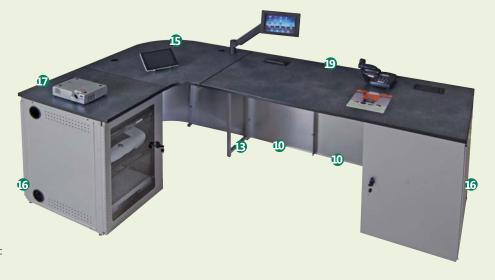

## Console #3 36" - 68025, 29" - 68024

Component Key: (console shown in CD)

- 13 68201 Double Worksurface 2
- **(b 68156** 36"H Radius Corner 1
- 68157 36" Equipment Rack 2
- 68151 36" Wall Filler Panel 2

| Gotional items on the worksurface | e:    |
|-----------------------------------|-------|
| Articulating FPM Arm -            | 95529 |
| Tablet/iPad Holder -              | 95530 |

Optional items in Equipment Rack on left: 9-outlet Rack Mount Power Strip - LT4 Laptop Storage Unit - Rack Mount Locking File Drawer -

| Optional items in Equipment Rack  | on right: |
|-----------------------------------|-----------|
| Rack Mount Blank -                | 97512 B   |
| Rack Mount Halogen Light -        | 99033     |
| 9-outlet Rack Mount Power Strip - | 99021     |
| Rack Mount Pull-out Shelf -       | 97503     |