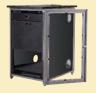

### Console #5 36" - 68029, 29" - 68028

The Equipment Rack powers the IMC configuration, but can stand alone when a single worksurface is added. With 18 rack units available in the 36" version and 14 rack units in the 29" version, you can load a variety of audio visual and computer equipment in the Equipment Rack. Combine the robust steel frame with an attractive laminated surface and you have a stylish and effective rack cabinet solution.

Note: All Equipment Racks shown on the right feature an optional clear acrylic door **68103** (29"), **68153** (36")

### **Advantages:**

Component Key:

1 - 68100 29"H Rear Rack Rail 2 - 68101 29"H Wall Filler Panel 69102 20"H Solid Door

- ▲ Equipment rack rail: 29" provides 14 standard front, and 14 optional rear 36" provides 18 standard front, and 18 optional rear
- ▲ 4 worksurfaces and an equipment rack make up the base IMC components
- ▲ Equipment Racks come fully assembled
- ▲ The components are designed to let the customer choose a common layout from these pages, or create their own console
- ▲ Consoles ship with all necessary hardware and field-tested, easy to follow assembly instructions
- ▲ Meets or exceeds ANSI/BIFMA testing standards
- ▲ For configuration help call 800-235-1262 or log on to www.spectrumfurniture.com