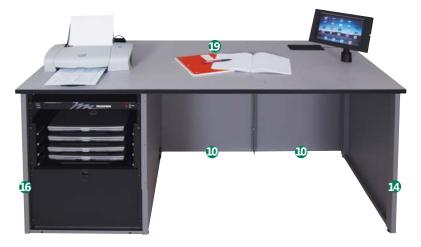

### Console #1 36" - 68021, 29" - 68020

Component Key: (console shown in CD)

- III
   68202
   Triple Worksurface 1
- 1 68157 36" Equipment Rack 1
- 1 68151 36" Wall Filler Panel 2
- 🚺 68155 36" End Support Leg 1

Optional items on the worksurface: Articulating FPM Arm - **95529** Tablet/iPad Holder - **95530** 

Optional items in the Equipment Rack: 9-outlet Rack Mount Power Strip - LT4 Laptop Storage Unit - Rack Mount Locking File Drawer -