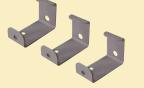

68100 (29" adds 14 rack units), 68150 (36" adds 18 rack units) Rear Rack Rail allows end user to add extra rack equipment

68104 (29"), 68154 (36") Mid-support Leg Adds extra support to long spans of worksurface