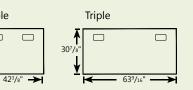

### Console #1 36" - 68021, 29" - 68020

Component Key: (console shown in CD)

- III
   68202
   Triple Worksurface 1
- 1 68157 36" Equipment Rack 1
- 1 68151 36" Wall Filler Panel 2
- 🚺 68155 36" End Support Leg 1

### Console #2 36" - 68023, 29" - 68022

Component Key: (console shown in CD)

| B - 68201 Double Worksurface - 1                                                                                                                                                       |
|----------------------------------------------------------------------------------------------------------------------------------------------------------------------------------------|
| I - 68156 36"H Radius Corner - 1                                                                                                                                                       |
| 1 • 68200 Single Worksurface - 1                                                                                                                                                       |
| 🐠 - <b>68157</b> 36" Equipment Rack - 2                                                                                                                                                |
| 🕕 - 68151 36" Wall Filler Panel - 1                                                                                                                                                    |
| Optional items on the worksurface:<br>Articulating FPM Arm - <b>95529</b><br>Tablet/iPad Holder - <b>95530</b>                                                                         |
| Optional items in Equipment Rack on left:<br>9-outlet Rack Mount Power Strip - <b>99021</b><br>LT4 Laptop Storage Unit - <b>97517</b><br>Rack Mount Locking File Drawer - <b>97515</b> |
| Optional items in Equipment Rack on right:Rack Mount Blank -97512 BRack Mount Halogen Light -990339-outlet Rack Mount Power Strip99021Rack Mount Pull-out Shelf -97503                 |

## Console #3 36" - 68025, 29" - 68024

Component Key: (console shown in CD)

- 13 68201 Double Worksurface 2
- **(b 68156** 36"H Radius Corner 1
- 68157 36" Equipment Rack 2
- 68151 36" Wall Filler Panel 2

### 36" - 68027, 29" - 68026

Component Key: (console shown in CD)

| • 68202 Triple Worksurface -          | 1              |
|---------------------------------------|----------------|
| 🕒 - 68156 36"H Radius Corner -        | 1              |
| 1 - 68200 Single Worksurface -        | 1              |
| 퉵 - <b>68157</b> 36" Equipment Rack - | 2              |
| B - 68154 36"H Mid Support Leg        | - 1            |
| 0 - 68151 36" Wall Filler Panel -     | 2              |
|                                       | 95512<br>95530 |
| Optional items in Equipment Rack      | on left:       |