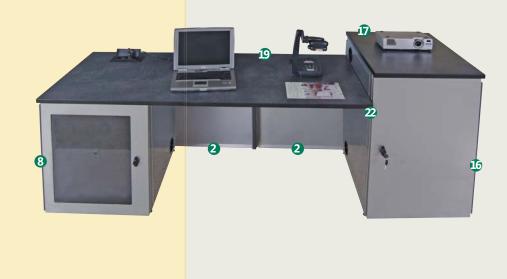

### Console #1 36" - 68021, 29" - 68020

Component Key: (console shown in CD)

- III
   68202
   Triple Worksurface 1
- 1 68157 36" Equipment Rack 1
- 1 68151 36" Wall Filler Panel 2
- 🚺 68155 36" End Support Leg 1

Optional items on the worksurface: Articulating FPM Arm - **95529** Tablet/iPad Holder - **95530** 

Optional items in the Equipment Rack: 9-outlet Rack Mount Power Strip - LT4 Laptop Storage Unit - Rack Mount Locking File Drawer -