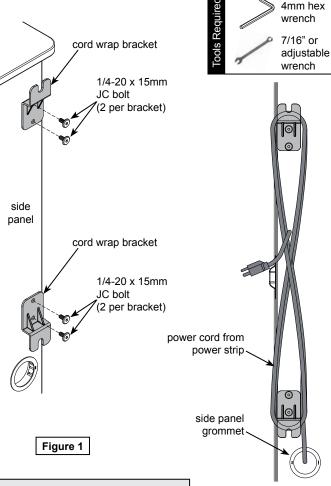

# Install cord wrap brackets

- 1. Determine which side of the cart or lectern the power cord will exit.
- With the cord wrap brackets pointing away from each other as shown in Figure 1, attach each to the side of the unit with (2) 1/4-20 x 15mm JC bolts and (2) 1/4-20 locknuts from the inside.
- 3. Tighten securely.

Note: Some units have riv-nuts (threaded inserts) integrated into the side panels. In this case, the locknuts will not be needed.

### Install power strip

- 1. Power strips are typically attached to base or side panels inside the cart. Determine the best location for your application while making sure the power strip does not interfere with any rack-mount equipment or other items inside the unit.
- Attach the power strip inside the unit to the base panel or one of the side panels using the self adhesive hook and loop strips. Figure 2A.
- 3. Route the power cord through the side grommet. Figure 2B.
- Wrap the cord around the brackets as shown when unit is mobile or not in use. Figure 2B.

925 First Avenue, PO Box 400, Chippewa Falls, WI 54729 Ph: 800-235-1262, 715-723-6750 Fax: 800-335-0473, 715-738-2309

Figure 2B