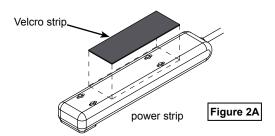

### Install power strip

- 1. Power strips are typically attached to base or side panels inside the cart. Determine the best location for your application while making sure the power strip does not interfere with any rack-mount equipment or other items inside the unit.
- Attach the power strip inside the unit to the base panel or one of the side panels using the self adhesive hook and loop strips. Figure 2A.
- 3. Route the power cord through the side grommet. Figure 2B.
- Wrap the cord around the brackets as shown when unit is mobile or not in use. Figure 2B.