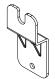

# Install cord wrap brackets

- 1. Determine which side of the cart or lectern the power cord will exit.
- With the cord wrap brackets pointing away from each other as shown in Figure 1, attach each to the side of the unit with (2) 1/4-20 x 15mm JC bolts and (2) 1/4-20 locknuts from the inside.
- 3. Tighten securely.

Note: Some units have riv-nuts (threaded inserts) integrated into the side panels. In this case, the locknuts will not be needed.