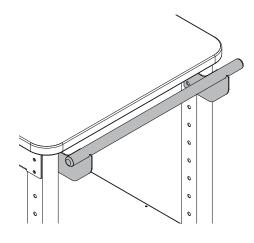

## Installation

- 1. Align the (4) handle and cart mounting holes. Figure 1.
- 2. Secure the handle with (4) 1/4-20 x 5/8" PHM screws and tighten securely.