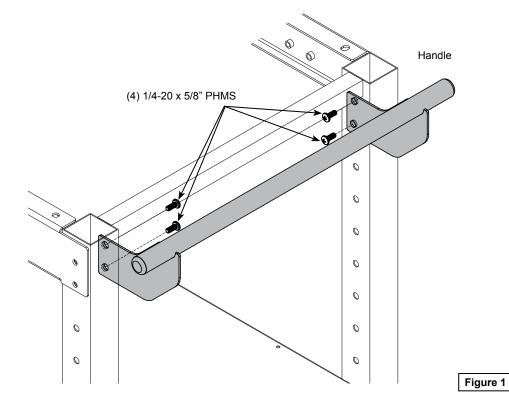

## Installation

- 1. Align the (4) handle and cart mounting holes. Figure 1.
- 2. Secure the handle with (4) 1/4-20 x 5/8" PHM screws and tighten securely.