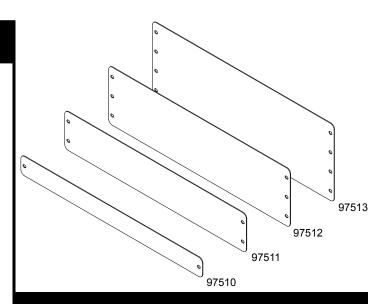

## Assembly Instructions

## Important

Before you begin, please make sure all parts and proper quantities are included. Any parts damaged during shipment must be reported within 15 days of receipt. To report information regarding damage, to purchase parts or accessories, or if you have any questions, please contact us at:

> www.spectrumfurniture.com 715-723-6750, 800-235-1262

Thank you for purchasing Spectrum products!



050184 10-32 x 5/8" PHMS



## Rack-mount blank

97510 - 1RU 97512 - 3RU 97511 - 2RU 97513 - 4RU

## Attach blank to rack rail



SPECTRUM INDUSTRIES INC.

205 Westwood Ave, Long Branch, NJ 07740

Phone: 866-94 BOARDS (26273) / (732)-222-1511 Fax: (732)-222-7088 | E-mail: sales@touchboards.com

925 First Avenue, PO Box 400, Chippewa Falls, WI 54729 Ph: 800-235-1262, 715-723-6750 Fax: 800-335-0473, 715-738-2309

Figure 1

E-mail: spectrum@spectrumfurniture.com

web: www.spectrumfurniture.com

Phillips screwdriver