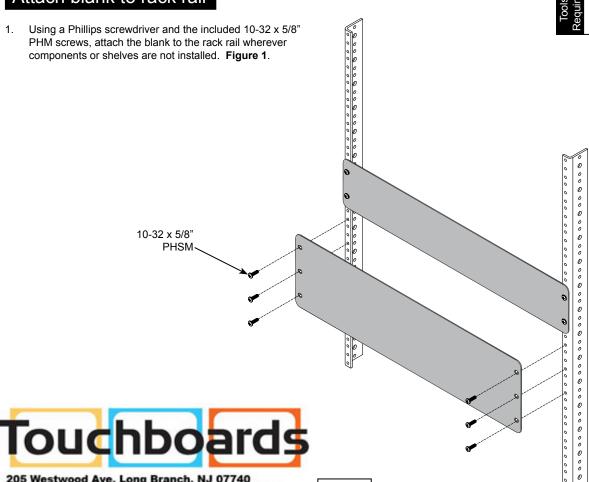

## Attach blank to rack rail

SPECTRUM INDUSTRIES INC.

205 Westwood Ave, Long Branch, NJ 07740

Phone: 866-94 BOARDS (26273) / (732)-222-1511 Fax: (732)-222-7088 | E-mail: sales@touchboards.com

925 First Avenue, PO Box 400, Chippewa Falls, WI 54729 Ph: 800-235-1262, 715-723-6750 Fax: 800-335-0473, 715-738-2309

Figure 1

E-mail: spectrum@spectrumfurniture.com

web: www.spectrumfurniture.com

Phillips screwdriver