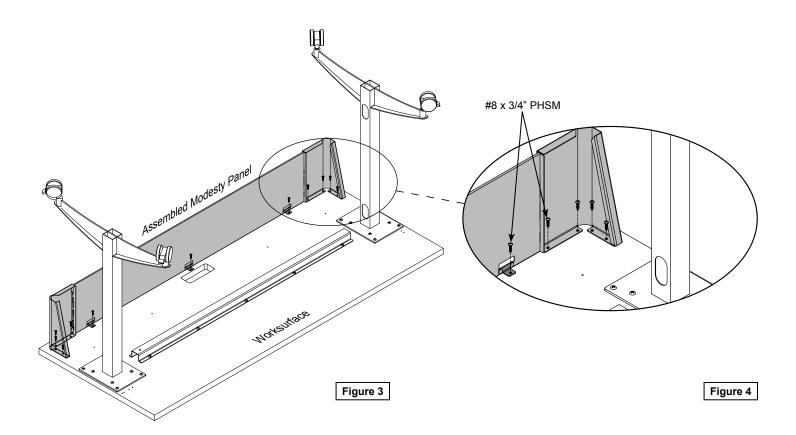

Modesty Panel for Flex Active Table

37234 - 48"W Table 37235 - 60"W Table 37236 - 72"W Table

2. Place a mounting bracket inside each panel opening. Figure 2.

- 3. Align the modesty panel, bracket, and worksurface mounting holes. Figure 3.
- 4. Attach to worksurface with (11) #8 x 3/4" PHSM screws. **Figure 4**.