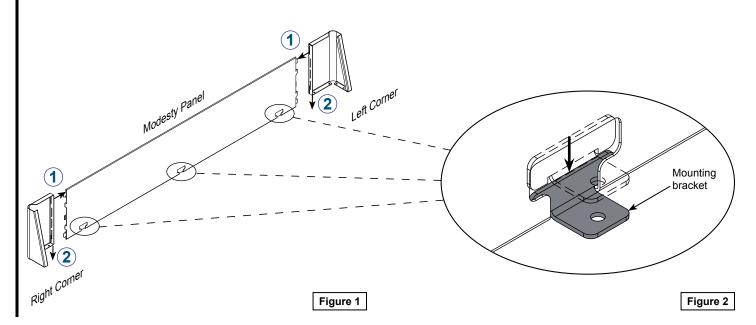

# Installation

Note: Before installing, flip the table face down (laminate side-down) onto a flat, non-abrasive surface like another table.

Orient the modesty panel and corners as shown and lock together. Figure 1.

Modesty Panel for Flex Active Table

37234 - 48"W Table 37235 - 60"W Table 37236 - 72"W Table

2. Place a mounting bracket inside each panel opening. Figure 2.

- 3. Align the modesty panel, bracket, and worksurface mounting holes. Figure 3.
- 4. Attach to worksurface with (11) #8 x 3/4" PHSM screws. **Figure 4**.