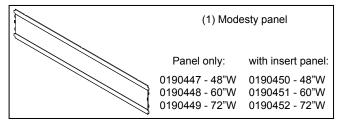

# Installation

Note: Before installing, flip the table face down (laminate side-down) onto a flat, non-abrasive surface like another table.

Orient the modesty panel and corners as shown and lock together. Figure 1.

Modesty Panel for Flex Active Table

37234 - 48"W Table 37235 - 60"W Table 37236 - 72"W Table

2. Place a mounting bracket inside each panel opening. Figure 2.

- 3. Align the modesty panel, bracket, and worksurface mounting holes. Figure 3.
- 4. Attach to worksurface with (11) #8 x 3/4" PHSM screws. **Figure 4**.