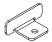

# www.spectrumfurniture.com

800-235-1262. 715-723-6750

Thank you for purchasing Spectrum products!

(1) 0133632 Right Corner

(1) 0133629 Left Corner

(11) 026073 #8 x 3/4" PHSM

(3) 0134099 Mounting bracket

Modesty Panel for Flex Active Table

37234 - 48"W Table 37235 - 60"W Table 37236 - 72"W Table

2. Place a mounting bracket inside each panel opening. Figure 2.

- 3. Align the modesty panel, bracket, and worksurface mounting holes. Figure 3.
- 4. Attach to worksurface with (11) #8 x 3/4" PHSM screws. **Figure 4**.