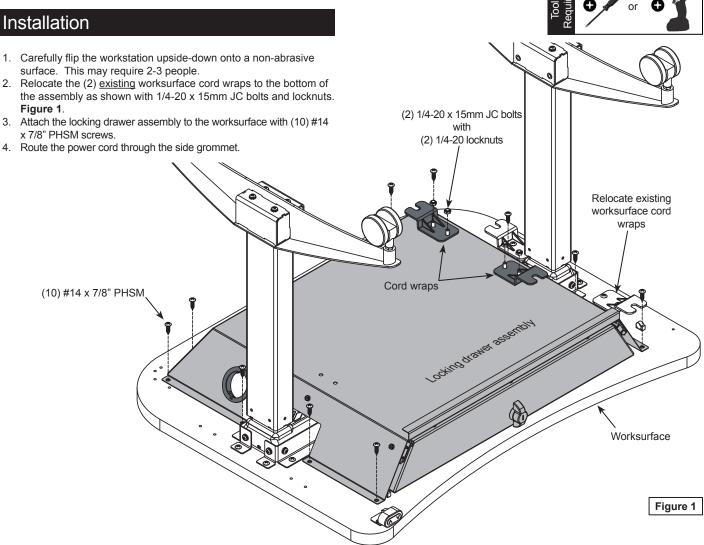

## www.spectrumfurniture.com

800-235-1262.715-723-6750 Thank you for purchasing Spectrum products!

- surface. This may require 2-3 people. 2. Relocate the (2) existing worksurface cord wraps to the bottom of
- Figure 1.
- x 7/8" PHSM screws.
- 4. Route the power cord through the side grommet.