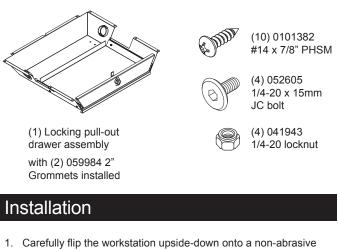

## www.spectrumfurniture.com

800-235-1262.715-723-6750 Thank you for purchasing Spectrum products!

- surface. This may require 2-3 people. 2. Relocate the (2) existing worksurface cord wraps to the bottom of
- Figure 1.
- x 7/8" PHSM screws.
- 4. Route the power cord through the side grommet.

## Locking pull-out drawer for Pivot Workstation<sup>™</sup> 37330