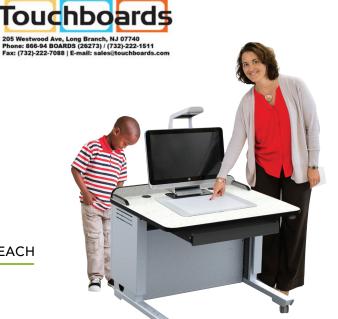

### BRINGING IMMERSIVE LEARNING WITHIN REACH

- Ideal teacher station being able to sit, stand or anywhere in-between with 28"-41" range of motion
- Freedom One is fully American's With Disabilities Act compliant for instructors with wheelchairs
- Table features a worksurface charging station (2 120VAC, 2 USB) for accessories including 3D printers or Dremel Idea Builder
- Powerful and quiet electric motor lifts up to 500lbs on worksurfaces

#### **BRINGS SPROUT PRO TO STUDENTS**

- Heavy-duty lockable twin wheels feature locks allow **Sprout Pro** to be move around the classroom
- Optional retractable cord reel allows table to be moved up to 15' to engage students

### INCLUDES UNIQUE SECURITY BRACKETS

- Sprout Pro and touch pad are secured to the table to prevent tipping or theft
- Includes a key-lock drawer for keyboard/mouse and other accessories

HIGH