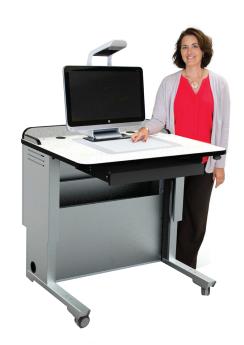

### BRINGING IMMERSIVE LEARNING WITHIN REACH

- Ideal teacher station being able to sit, stand or anywhere in-between with 28"-41" range of motion
- Freedom One is fully American's With Disabilities Act compliant for instructors with wheelchairs
- Table features a worksurface charging station (2 120VAC, 2 USB) for accessories including 3D printers or Dremel Idea Builder
- Powerful and quiet electric motor lifts up to 500lbs on worksurfaces

#### **BRINGS SPROUT PRO TO STUDENTS**

- Heavy-duty lockable twin wheels feature locks allow **Sprout Pro** to be move around the classroom
- Optional retractable cord reel allows table to be moved up to 15' to engage students

### INCLUDES UNIQUE SECURITY BRACKETS

- Sprout Pro and touch pad are secured to the table to prevent tipping or theft
- Includes a key-lock drawer for keyboard/mouse and other accessories

HIGH