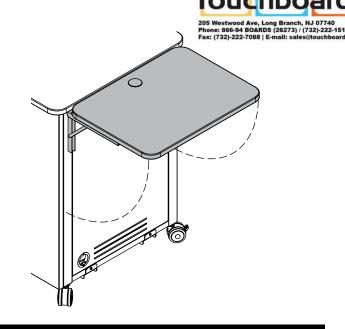

For stability reasons, Spectrum does not recommend attaching the shelf to a stand-alone equipment rack.

925 FIRST AVENUE, CHIPPEWA FALLS, WI 54729 / 800-235-1262 / 715-723-6750 / WWW.SPECTRUMFURNITURE.COM