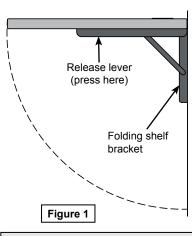

#### **Operation**

The shelf will automatically lock into place when lifted into the horizontal position with the levers released. Figure 1. To lower or flip-up the shelf, press and hold the levers under each folding shelf bracket at the same time while slowly lowering or raising the shelf. Do not move the unit while the shelf is in the horizontal position.