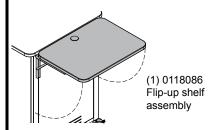

# Assembly Instructions

#### ⚠ Important ⚠

Before you begin, read and comply with all safety and operating instructions, and ensure all parts and correct quantities are included.

Any parts damaged during shipment must be reported within 5 days of receipt. To report information regarding missing parts or damage, to purchase parts or accessories, or if you have any questions, please contact us.

### www.spectrumfurniture.com

800-235-1262, 715-723-6750

Thank you for purchasing Spectrum products!





(4) 0100167 8-32 x 1/2" PH Thread-cutting screw

# Installation

- 1. Determine which side of the equipment rack the shelf is to be installed. The shelf is to be installed on the equipment rack side opposite the Freedom One Lectern.
- Extend and lock the folding shelf brackets into the horizontal position. Figure 1.
- 3. Align and attach each bracket to the side of the lectern with (2) 8-32 x 3/8" PHM screws and tighten securely. Figure 2.



# Flip-up Shelf for Freedom One eLift Lectern™ 55378



## **CAUTION**



Keep clear of pinch points during shelf movement. Do not exceed 35 lbs [15.9 kg] of weight on shelf.





#### **Operation**

The shelf will automatically lock into place when lifted into the horizontal position with the levers released. Figure 1. To lower or flip-up the she