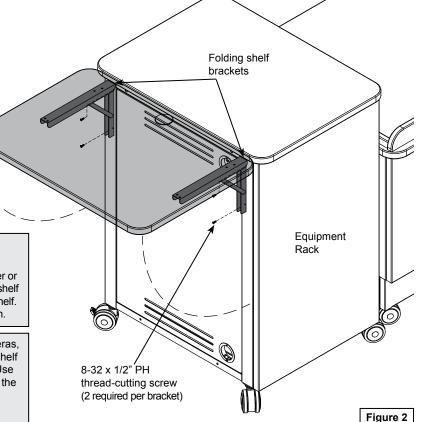

# Installation

- 1. Determine which side of the equipment rack the shelf is to be installed. The shelf is to be installed on the equipment rack side opposite the Freedom One Lectern.
- Extend and lock the folding shelf brackets into the horizontal position. Figure 1.
- 3. Align and attach each bracket to the side of the lectern with (2) 8-32 x 3/8" PHM screws and tighten securely. Figure 2.