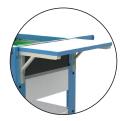

## MAKE IT AND THEY WILL BUILD

PULL-OUT WORKSURFACE LOCKS OPEN, OR CLOSED TO SECURE PROJECT TOTES

FLIP-UP SHELVES CREATE ADDITIONAL WORKSURFACE

ADJUSTABLE LEG FOR 30"-36" HEIGHT WORKSURFACE

LIPPED SHELVES KEEP MATERIALS ON CART

### CLASSROOM FRIENDLY

- Height adjustable from 30" to 36" to fit every age group
- Two flip up shelves and two locking slide out shelves creating four individual work stations
- Optional plastic Project Totes for storage and organization of classroom supplies
- All metal construction allows for magnets to stick to worksurfaces