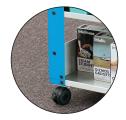

### BUILT TO LAST

- Durable casters for easy movement throughout classroom and school
- Powder-coated, heavy-gauge steel construction for durability and long-wear
- 25 lb shelf capacity (each)

Holds up to 16 Project Totes for multiple STEM projects!