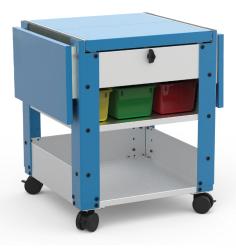

### CLASSROOM FRIENDLY

- Height adjustable from 30" to 36" to fit every age group
- Two flip up shelves and two locking slide out shelves creating four individual work stations
- Optional plastic Project Totes for storage and organization of classroom supplies
- All metal construction allows for magnets to stick to worksurfaces

### JSER-FRIENDLY DESIGN

- Very small footprint can fit anywhere in classroom
- Lower shelves have small lip to keep materials from sliding out
- Bins can be easily added or removed

*S.T.E.A.M.* ROLL YOUR PROJECTS TO ANYWHERE IN THE SCHOOL

### BUILT TO LAST

- Durable casters for easy movement throughout classroom and school
- Powder-coated, heavy-gauge steel construction for durability and long-wear
- 25 lb shelf capacity (each)

Holds up to 16 Project Totes for multiple STEM projects!

## MAKE IT AND THEY WILL BUILD

PULL-OUT WORKSURFACE LOCKS OPEN, OR CLOSED TO SECURE PROJECT TOTES

FLIP-UP SHELVES CREATE ADDITIONAL WORKSURFACE

ADJUSTABLE LEG FOR 30"-36" HEIGHT WORKSURFACE

LIPPED SHELVES KEEP MATERIALS ON CART