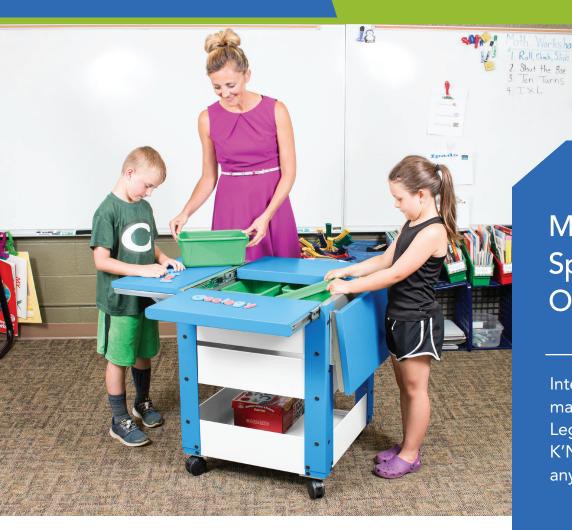

# Maker-Your-Space More Organized

Our Birthday G

NEW

Integrate the latest manipulatives, including Legos, magnetic letters, K'Nex, Magna Tiles, anything and more!

### CLASSROOM FRIENDLY

- Height adjustable from 30" to 36" to fit every age group
- Two flip up shelves and two locking slide out shelves creating four individual work stations
- Optional plastic Project Totes for storage and organization of classroom supplies
- All metal construction allows for magnets to stick to worksurfaces

### JSER-FRIENDLY DESIGN

- Very small footprint can fit anywhere in classroom
- Lower shelves have small lip to keep materials from sliding out
- Bins can be easily added or removed

*S.T.E.A.M.* ROLL YOUR PROJECTS TO ANYWHERE IN THE SCHOOL

### BUILT TO LAST

- Durable casters for easy movement throughout classroom and school
- Powder-coated, heavy-gauge steel construction for durability and long-wear
- 25 lb shelf capacity (each)

Holds up to 16 Project Totes for multiple STEM projects!

## MAKE IT AND THEY WILL BUILD

PULL-OUT WORKSURFACE LOCKS OPEN, OR CLOSED TO SECURE PROJECT TOTES

FLIP-UP SHELVES CREATE ADDITIONAL WORKSURFACE

ADJUSTABLE LEG FOR 30"-36" HEIGHT WORKSURFACE

LIPPED SHELVES KEEP MATERIALS ON CART