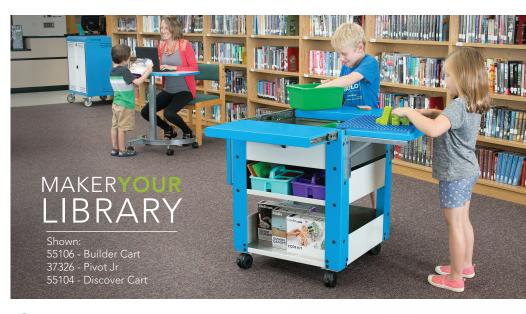

# Maker-Your-Space More Organized

Our Birthday G

NEW

Integrate the latest manipulatives, including Legos, magnetic letters, K'Nex, Magna Tiles, anything and more!

### CLASSROOM FRIENDLY

- Height adjustable from 30" to 36" to fit every age group
- Two flip up shelves and two locking slide out shelves creating four individual work stations
- Optional plastic Project Totes for storage and organization of classroom supplies
- All metal construction allows for magnets to stick to worksurfaces

### JSER-FRIENDLY DESIGN

- Very small footprint can fit anywhere in classroom
- Lower shelves have small lip to keep materials from sliding out
- Bins can be easily added or removed

*S.T.E.A.M.* ROLL YOUR PROJECTS TO ANYWHERE IN THE SCHOOL

### BUILT TO LAST

- Durable casters for easy movement throughout classroom and school
- Powder-coated, heavy-gauge steel construction for durability and long-wear
- 25 lb shelf capacity (each)

Holds up to 16 Project Totes for multiple STEM projects!