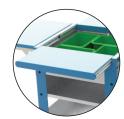

## MAKE IT AND THEY WILL BUILD

PULL-OUT WORKSURFACE LOCKS OPEN, OR CLOSED TO SECURE PROJECT TOTES

FLIP-UP SHELVES CREATE ADDITIONAL WORKSURFACE

ADJUSTABLE LEG FOR 30"-36" HEIGHT WORKSURFACE

LIPPED SHELVES KEEP MATERIALS ON CART

### CLASSROOM FRIENDLY

- Height adjustable from 30" to 36" to fit every age group
- Two flip up shelves and two locking slide out shelves creating four individual work stations
- Optional plastic Project Totes for storage and organization of classroom supplies
- All metal construction allows for magnets to stick to worksurfaces