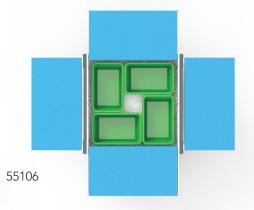

#### DESIGN SPECS

NOMINAL DIMENSIONS 28"W x 24"D x 30"-36"H

**PROJECT TOTE** 12"W x 7.75"D x 5"H