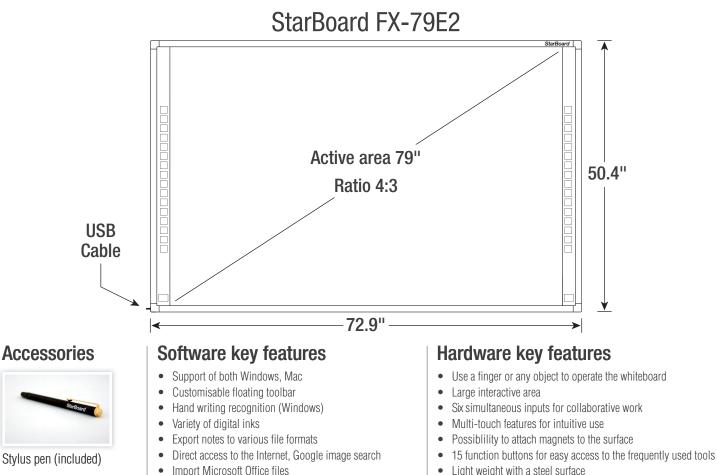

# **Specifications FX-79E2**

•

۰

Model No. FX-79E2

**Operating Specification** 41-95° F (5-35° C)

sharing of educational content

Remote conferencing feature included

Input Methods Infrared ray shading detection system

**Interface to Computer** USB 1.1, USB 2.0

Effective Screen Size (in.) FX-79E2: 64.3 (W) x 48.2 (H)

**Board/Surface Material** High density polyester (core), steel (surface)

# condensation

**Dimensions (in.)** FX-79E2: 72.9 (W) x 50.4 (H) x 1.4 (D)

Supports IWB Common File Format (CFF) for easy