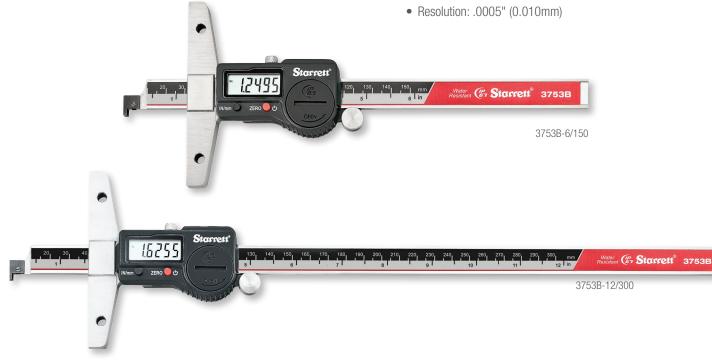

## 0-12"/0-300MM

The 3753B Electronic Depth Gage is a versatile, easy-to-use tool for measuring depth, slot width, small sections and other applications.

| 3753B Electronic Depth Gages                 |       |                                       |
|----------------------------------------------|-------|---------------------------------------|
| Cat. No.                                     | EDP   | Description                           |
| 3753B-6/150                                  | 12690 | 0-6"/150mm Range, Depth Gage in Case  |
| 3753B-8/200                                  | 12692 | 0-8"/200mm Range, Depth Gage in Case  |
| 3753B-12/300                                 | 12694 | 0-12"/300mm Range, Depth Gage in Case |
| Accessories for 3753B Electronic Depth Gages |       |                                       |
| Part No.                                     | EDP   | Description                           |
| 3648-180                                     | 12261 | 180mm Base Extension                  |
| 3648-260                                     | 12262 | 260mm Base Extension                  |
| 3648-320                                     | 12263 | 320mm Base Extension                  |
| PT63388                                      | 72517 | Computer Interface Cable to PC (USB)  |
| PT99492                                      | 65650 | Two 3-Volt Batteries, CR2032          |
| 798SCKB                                      | 69889 | USB Cable to PC (In focused window)   |
| 798SCU                                       | 73321 | Smart Cable USB for 798, 5004B        |
| 798SCM                                       | 69894 | To 7612 or 7613                       |