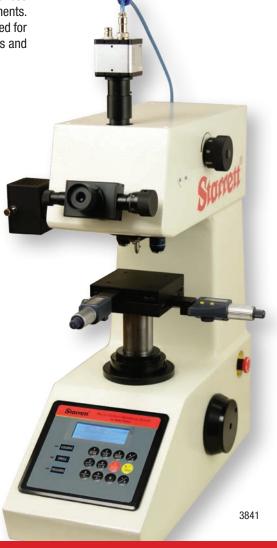

## 3841 HARDNESS TESTER MICRO VICKERS HARDNESS TESTER

## METROLOGY SOLUTIONS

The 3841 Micro Vickers Hardness Testers are precise testing systems suitable for hardness analysis of metallic specimens in metallography laboratories or production environments. These Micro Vickers Hardness Testers are versatile and user-friendly systems, designed for the accurate hardness testing of small precision parts, thin materials, coatings, wires and case depth determinations.

## **FEATURES**

- Includes video cam, adapter, and USB output cable
- · High speed test cycle
- Choice of 4-variants of measurement software
- Load range from 10g to 1kg

- Conforms to ASTM E-384/92
- USB data output