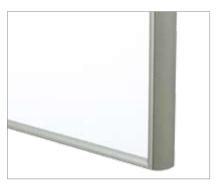

## Features

- Clean lines, offering more writing or tackable surface with less trim
- Clear anodized aluminum or champagne powdercoat trim and marker tray
- High-gloss, white e<sup>3</sup> environmental ceramicsteel<sup>™</sup> writing surface; accepts magnets
- Screen-printed surface options (available on whiteboards up to 120"): 2" Circular Dot pattern or 2" Grid pattern
- Custom screen-printing available
- Optional tackable surface available in a selection of standard or grade-in fabrics; COM also available
- Steelcase Lifetime Warranty on e<sup>3</sup> environmental ceramicsteel writing surface
- Ten year warranty on materials and workmanship
- Cradle to Cradle Silver<sup>™</sup> Certified