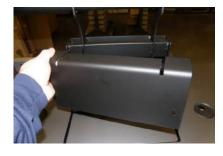

e 325-5435-00 screw through the top set of holes.
- Check that the monitor boom is level. From the back of the table, use the provided 3/16" hex T-handle to adjust the level of the boom through the opening on the top of the base. Use the Anthro driver to tighten the screws on the side of the monitor boom assembly.
- Align the Monitor Face Plate with the front of the base so the holes on the plate align with threaded holes on the front of the base and the slots at the top of the cover slide over the uprights on the boom assembly. Loosely attach with two 325-5455-00 screws, then adjust the plate so that it's level with the base and tighten the screws.
- Slide the Monitor Easy Track to the middle of its range by squeezing the grip at the front of the track and pulling it toward you.











# INSTALL THE UPPER CABLE CARRIER

- Locate the Upper Cable Carrier assembly (part #835–5475–03) and inventory its contents. It should contain:
  - 1 ea 835-5475-03 Upper Cable Carrier 2 ea 10-24 X 1/2 BHS THRD FORM SCREW\*BK\* (325-5464-00)
- Using the Anthro driver, remove the 3/4" button-head cap screw securing the hinge plate to the carrier so the plate swings freely. Set aside the screw.
- With the hinge plate completely open, position the cable carrier over the center of the boom so the hooks on the carrier rest on top of the boom. Fold the plate under the boom and reattach the plate to the carrier with the ³/₄" button-head cap screw.
- Open the door to the cable enclosure. Align the bottom of the cable carrier with the row of holes at the top of the cable enclosure. Make sure that