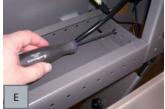

STD260GV/xx

STD272GV/xx

The following tools, hardware, and components are provided in the kit, part #825-5624-00:

5/32" Hex Anthro Driver
3/16" Hex Looped T-handle
3/4" Glide Wrench
10-ft USB Cable (2 ea)
#10-32x1/2" Socket-head Cap Screw (2 ea)
M6x14 Flat-head Screw (4 ea)
USB Cable 10-ft for your keyboard & mouse (2 ea)