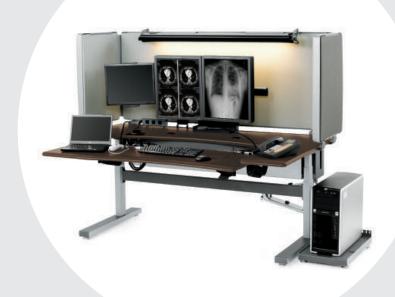

# Steve's Station™ Advanced and Deluxe

205 Westwood Ave, Long Branch, NJ 07740 Phone: 866-94 BOARDS (26273) / (732)-222-1511 Fax: (732)-222-7088 | E-mail: sales@touchboards.com

Steve's Station Deluxe Shown in 2+1 configuration with CPU SideRack, Floor-mount