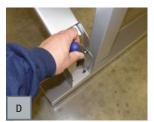

# TOOLS

These tools are required (but not provided) for assembly:

Box Knife 1/2" Socket Ratchet 7/16" Socket Socket Extension Spirit Level

Wire Snips 3/8" Wrench or Adj Wrench

Four-wheel furniture dollies (2 ea)