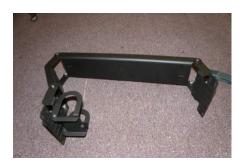

m so the hooks on the carrier rest on top of the boom. Fold the plate under the boom and reattach the plate to the carrier with the ³/₄" button-head cap screw.
- Open the door to the cable enclosure. Align the bottom of the cable carrier with the row of holes at the top of the cable enclosure. Make sure that the cable carrier is straight up and down, then attach the carrier to the row of holes at the top of the cable enclosure using two 10-24 x ½" button-head thread-forming screws (325-5464-00).
- Move the Monitor Easy Track forward and back, watching the cable carrier to make sure it moves smoothly and doesn't bind.
- The cable carrier can be repositioned after displays are installed on the table.
   Just reverse these steps to remove the carrier, select its new position, and reinstall.





# INSTALL THE LOWER CABLE CARRIER

- Locate the Cable Carrier assembly (part #835-5465-61) and inventory its contents. It should contain:
  - 1 ea Cable Carrier 835-5465-61 2 ea 10-24x1/2" socket-head cap screws (325-5598-00)
- Determine which side of the table will receive the carrier. It should be located on the same side as your CPU Holder.
- Using the Anthro driver, loosen but do not remove the two button-head screws on the top of the foot, behind the leg. (A)
- Align the cable carrier with the table so that the hinged center of the carrier is inside the table footprint and the keyholes on the base of the carrier fit over the screw heads. Slip the base of the carrier over the screw heads, slide the carrier so that the screw heads are over the narrow end of the holes, and tighten th