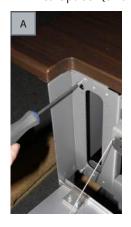

# TOOLS

These tools are required (but not provided) for assembly:

Box Knife 1/2" Socket Ratchet 7/16" Socket Socket Extension Spirit Level

Wire Snips 3/8" Wrench or Adj Wrench

Four-wheel furniture dollies (2 ea)