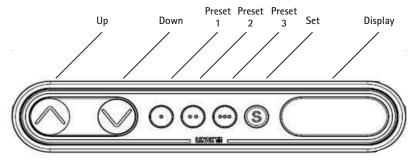

STD260GV/xx

STD272GV/xx

The following tools, hardware, and components are provided in the kit, part #825-5624-00:

5/32" Hex Anthro Driver
3/16" Hex Looped T-handle
3/4" Glide Wrench
10-ft USB Cable (2 ea)
#10-32x1/2" Socket-head Cap Screw (2 ea)
M6x14 Flat-head Screw (4 ea)
USB Cable 10-ft for your keyboard & mouse (2 ea)