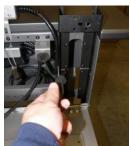

# TOOLS

These tools are required (but not provided) for assembly:

Box Knife 1/2" Socket Ratchet 7/16" Socket Socket Extension Spirit Level

Wire Snips 3/8" Wrench or Adj Wrench

Four-wheel furniture dollies (2 ea)