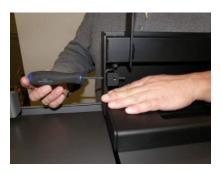

l one 325-5435-00 screw through the top set of holes.
- Check that the monitor boom is level. From the back of the table, use the provided 3/16" hex T-handle to adjust the level of the boom through the opening on the top of the base. Use the Anthro driver to tighten the screws on the side of the monitor boom assembly.
- Align the Monitor Face Plate with the front of the base so the holes on the plate align with threaded holes on the front of the base and the slots at the top of the cover slide over the uprights on the boom assembly. Loosely attach with two 325-5455-00 screws, then adjust the plate so that it's level with the base and tighten the screws.
- Slide the Monitor Easy Track to the middle of its range by squeezing the grip at the front of the track and pulling it toward you.











# INSTALL THE UPPER CABLE CARRIER

- Locate the Upper Cable Carrier assembly (part #835–5475–03) and inventory its contents. It should contain:
  - 1 ea 835-5475-03 Upper Cable Carrier 2 ea 10-24 X 1/2 BHS THRD FORM SCREW\*BK\* (325-5464-00)
- Using the Anthro driver, remove the 3/4" button-head cap screw securing the hinge plate to the carrier so the plate swings freely. Set aside the screw.
- With the hinge plate completely open, position the cable carrier over the center of the boom so the hooks on the carrier rest on top of the boom. Fold the plate under the boom and reattach the plate to the carrier with the ³/₄" button-head cap screw.
- Open the door to the cable enclosure. Align the bottom of the cable carrier with the row of holes at the top of the cable enclosure. Make sure