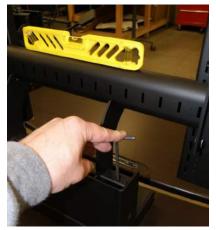

one 325-5435-00 screw through the top set of holes.
- Check that the monitor boom is level. From the back of the table, use the provided 3/16" hex T-handle to adjust the level of the boom through the opening on the top of the base. Use the Anthro driver to tighten the screws on the side of the monitor boom assembly.
- Align the Monitor Face Plate with the front of the base so the holes on the plate align with threaded holes on the front of the base and the slots at the top of the cover slide over the uprights on the boom assembly. Loosely attach with two 325-5455-00 screws, then adjust the plate so that it's level with the base and tighten the screws.
- Slide the Monitor Easy Track to the middle of its range by squeezing the grip at the front of the track and pulling it toward you.











# INSTALL THE UPPER CABLE CARRIER

- Locate the Upper Cable Carrier assembly (part #835–5475–03) and inventory its contents. It should contain:
  - 1 ea 835-5475-03 Upper Cable Carrier 2 ea 10-24 X 1/2 BHS THRD FORM SCREW\*BK\* (325-5464-00)
- Using the Anthro driver, remove the 3/4" button-head cap screw securing the hinge plate to the carrier so the plate swings freely. Set aside the screw.
- With the hinge plate completely open, position the cable carrier over the center of the boom so the hooks on the carrier rest on top of the boom. Fold the plate under the boom and reattach the plate to the carrier with the ³/₄" button-head cap screw.
- Open the door to the cable enclosure. Align the bottom of the cable carrier with the row of holes at the top of the cable enclosure. Make sure th