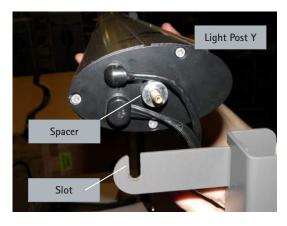

STD260GV/xx

STD272GV/xx

The following tools, hardware, and components are provided in the kit, part #825-5624-00:

5/32" Hex Anthro Driver
3/16" Hex Looped T-handle
3/4" Glide Wrench
10-ft USB Cable (2 ea)
#10-32x1/2" Socket-head Cap Screw (2 ea)
M6x14 Flat-head Screw (4 ea)
USB Cable 10-ft for your keyboard & mouse (2 ea)