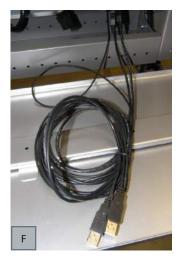

STD260GV/xx

STD272GV/xx

The following tools, hardware, and components are provided in the kit, part #825-5624-00:

5/32" Hex Anthro Driver
3/16" Hex Looped T-handle
3/4" Glide Wrench
10-ft USB Cable (2 ea)
#10-32x1/2" Socket-head Cap Screw (2 ea)
M6x14 Flat-head Screw (4 ea)
USB Cable 10-ft for your keyboard & mouse (2 ea)