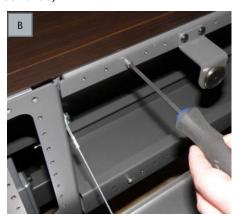

# TOOLS

These tools are required (but not provided) for assembly:

Box Knife 1/2" Socket Ratchet 7/16" Socket Socket Extension Spirit Level

Wire Snips 3/8" Wrench or Adj Wrench

Four-wheel furniture dollies (2 ea)