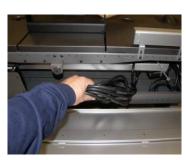

# TOOLS

These tools are required (but not provided) for assembly:

Box Knife 1/2" Socket Ratchet 7/16" Socket Socket Extension Spirit Level

Wire Snips 3/8" Wrench or Adj Wrench

Four-wheel furniture dollies (2 ea)