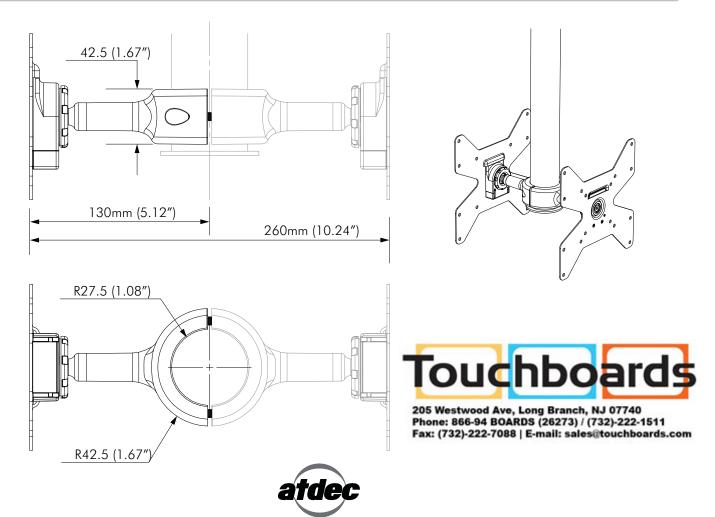

## Supports VESA mounting hole configurations:

75mm x 75mm 100mm x 100mm 200mm x 100mm 200mm x 200mm

## Range of display adjustment:

+/-20 pan and tilt 360° rotation around the pole 360° portrait to landscape rotation

### Dimensions

**Maximum Load:** 25kg (55lbs) per mount

Maximum Pole Capacity: 50kg (110lbs) using TH-1040-CT-B2B

Warranty: 10 years limited

Colour: Black

No portion of this document or any artwork contained herein should be reproduced in any way without the express written consent of Atdec Pty Ltd. Due to continuing product development, the manufacturer reserves the right to alter specifications without notice. Published 29.07.11 ©