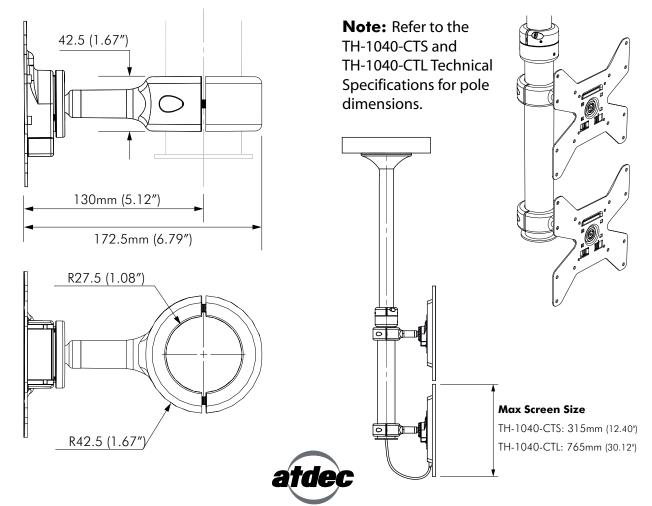

# **Compatibility:**

This product is to be installed in conjuction with TH-1040-CTS and TH-1040-CTL Ceiling Mounts only. TH-1040-CTS Ceiling Tilt Short Mount TH-1040-CTL Ceiling Tilt Long Mount

# Supports VESA mounting hole configurations:

75mm x 75mm 100mm x 100mm 200mm x 100mm 200mm x 200mm

# Range of display adjustment:

+/-20 pan and tilt 360° rotation around the pole 360° portrait to landscape rotation

### Dimensions

**Maximum Load:** 25kg (55lbs) per mount

Maximum Pole Capacity: 50kg (110lbs) using TH-1040-CT-DV

Warranty: 10 years limited

Colour: Black

No portion of this document or any artwork contained herein should be reproduced in any way without the express written consent of Atdec Pty Ltd. Due to continuing product development, the manufacturer reserves the right to alter specifications without notice. Published 09.05.12 ©