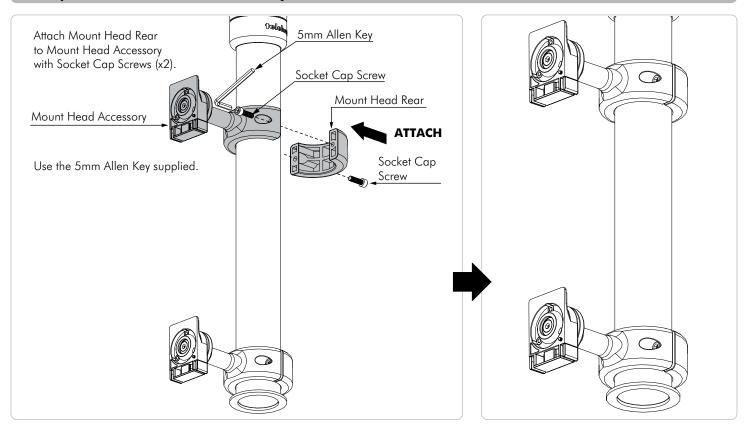

### Step 2. Install Mount Head Accessory on TH-1040-CTS or TH-1040-CTL

Refer to TH-1040-CTS/TH-1040-CTL Installation Instructions, Step 8. Attach VESA Plate to Display.