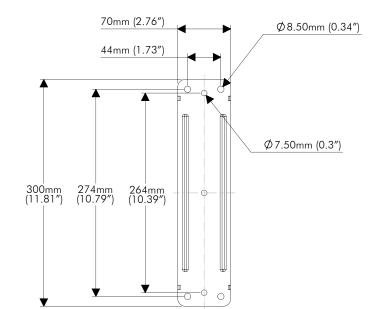

#### **Dimensions**

**WALL MOUNT** 

## The Wall Bracket can be mounted to either: Timber Stud Wall or Masonry Wall 70mm (2.76")

205 Westwood Ave, Long Branch, NJ 07740 Phone: 866-94 BOARDS (26273) / (732)-222-1511 Fax: (732)-222-7088 | E-mail: sales@touchboards.com