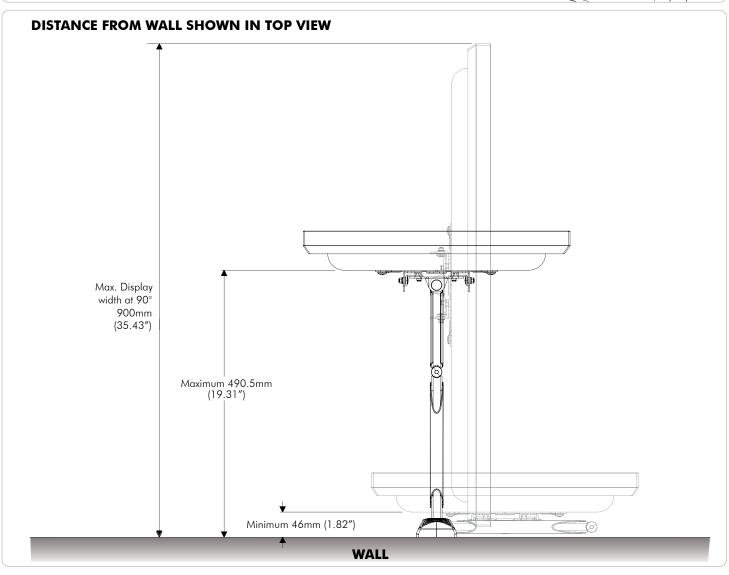

# **Technical Specification 4tele** Small-Medium TV Articulated Arm

#### **General Features**

Maximum Weight: 36kg (80lbs.)

Screen Mounting Compatibility: VESA Mounting Hole Configurations: 100x100mm, 100x200mm, and 200x200mm.

Fasteners: All fasteners included Color: Black

Warranty: 10 years limited

#### **Dimensions**

**WALL MOUNT** 

## The Wall Bracket can be mounted to either: Timber Stud Wall or Masonry Wall 70mm (2.76")









205 Westwood Ave, Long Branch, NJ 07740 Phone: 866-94 BOARDS (26273) / (732)-222-1511 Fax: (732)-222-7088 | E-mail: sales@touchboards.com

### **Dimensions (continued)**