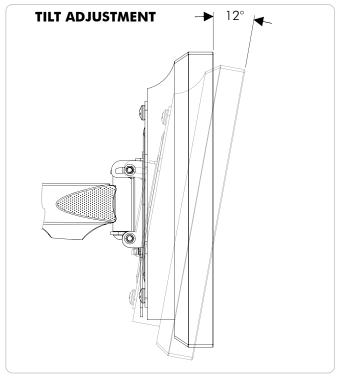

# **Technical Specification 4tele** Small-Medium TV Articulated Arm

#### **General Features**

Maximum Weight: 36kg (80lbs.)

Screen Mounting Compatibility: VESA Mounting Hole Configurations: 100x100mm, 100x200mm, and 200x200mm.

Fasteners: All fasteners included Color: Black

Warranty: 10 years limited

#### **Dimensions**

**WALL MOUNT** 

## The Wall Bracket can be mounted to either: Timber Stud Wall or Masonry Wall 70mm (2.76")









205 Westwood Ave, Long Branch, NJ 07740 Phone: 866-94 BOARDS (26273) / (732)-222-1511 Fax: (732)-222-7088 | E-mail: sales@touchboards.com

### **Dimensions (continued)**