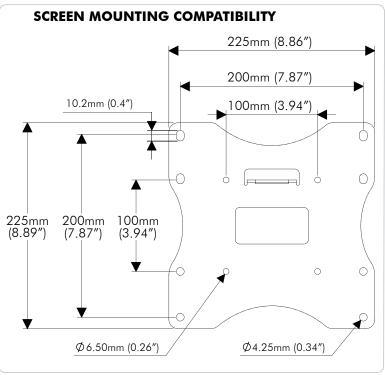

#### **General Features**

Maximum Weight: 36kg (80lbs.)

Screen Mounting Compatibility: VESA Mounting Hole Configurations: 100x100mm, 100x200mm, and 200x200mm.

Fasteners: All fasteners included Color: Black

### **Dimensions (continued)**