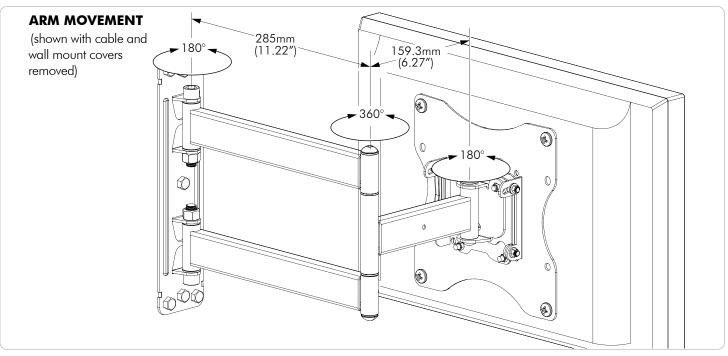

# **Technical Specification 4tele** Small-Medium TV Articulated Arm

#### **General Features**

Maximum Weight: 36kg (80lbs.)

Screen Mounting Compatibility: VESA Mounting Hole Configurations: 100x100mm, 100x200mm, and 200x200mm.

Fasteners: All fasteners included Color: Black

Warranty: 10 years limited

#### **Dimensions**

**WALL MOUNT** 

## The Wall Bracket can be mounted to either: Timber Stud Wall or Masonry Wall 70mm (2.76")









205 Westwood Ave, Long Branch, NJ 07740 Phone: 866-94 BOARDS (26273) / (732)-222-1511 Fax: (732)-222-7088 | E-mail: sales@touchboards.com

### **Dimensions (continued)**