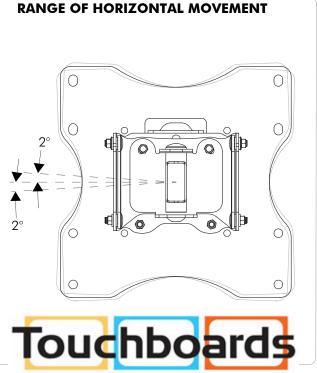

# **Technical Specification 4tele** Small-Medium TV Articulated Arm

#### **General Features**

Maximum Weight: 36kg (80lbs.)

Screen Mounting Compatibility: VESA Mounting Hole Configurations: 100x100mm, 100x200mm, and 200x200mm.

Fasteners: All fasteners included Color: Black

Warranty: 10 years limited

#### **Dimensions**

**WALL MOUNT** 

## The Wall Bracket can be mounted to either: Timber Stud Wall or Masonry Wall 70mm (2.76")









205 Westwood Ave, Long Branch, NJ 07740 Phone: 866-94 BOARDS (26273) / (732)-222-1511 Fax: (732)-222-7088 | E-mail: sales@touchboards.com

### **Dimensions (continued)**