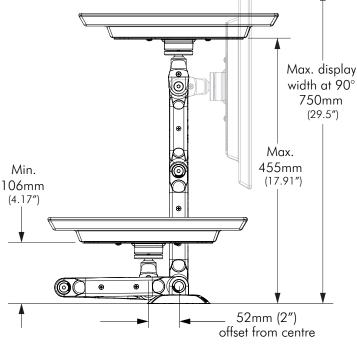

#### **Distance from Wall:**

**Range of display adjustment** 

+/- 20° angular tilt

360° infinite

horizontal rotation