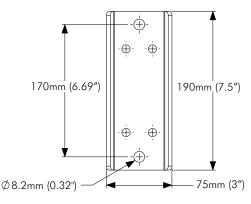

# Dimension

#### **Mounting Plate:**

- Wall Bracket is to be installed vertically.
- Wall Bracket can be mounted to either: Timber Stud Wall, or Masonry Wall