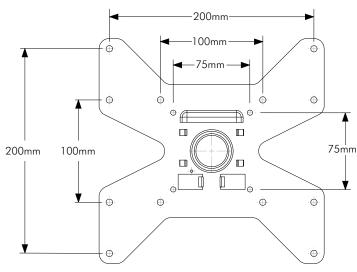

### **Mounting Compatibility:**

Supports VESA mounting hole configurations: 75mm x 75mm 100mm x 100mm 200mm x 100mm 200mm x 200mm

Colour:Warranty:Silver/Black10 years limited

# Dimension

#### **VESA Plate:**

205 Westwood Ave, Long Branch, NJ 07740 Phone: 866-94 BOARDS (26273) / (732)-222-1511 Fax: (732)-222-7088 | E-mail: sales@touchboards.com

No portion of this document or any artwork contained herein should be reproduced in any way without the express written consent of Atdec Pty Ltd. Due to continuing product development, the manufacturer reserves the right to alter specifications without notice. Published 30.10.11 ©