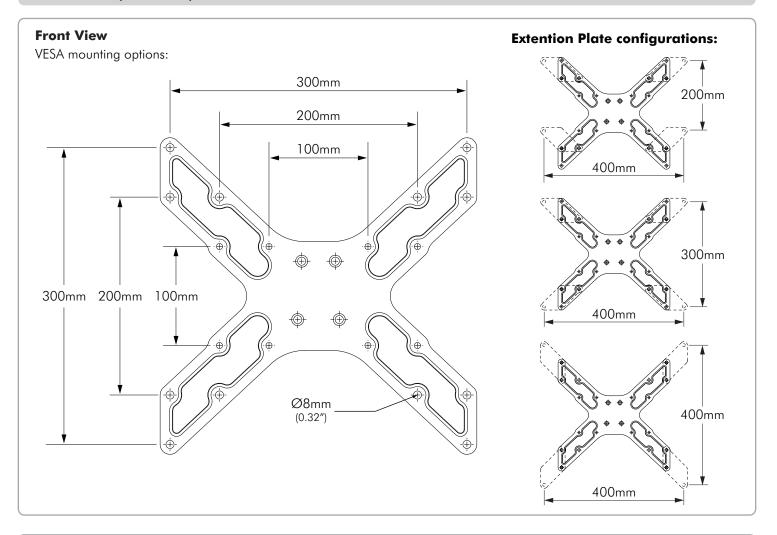

#### **General Features**

MAXIMUM LOAD: 35 kg (77 lbs)

**DISPLAY COMPATIBILITY:** Compatible with VESA LCD Flat screens with mounting hole configurations: 100x100mm, 200x100mm, 200x200mm, 300x200mm, 300x300mm, 400x200mm, 400x300mm, 400x400mm. **FASTENERS:** All fasteners included.

## Dimensions