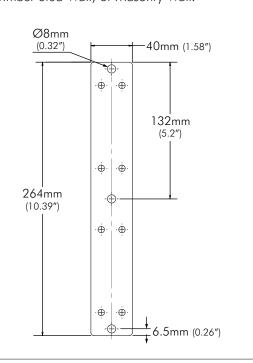

### **Mounting Plate**

- The Wall Bracket is to be installed vertically.
- The Wall Bracket can be mounted to either: Timber Stud Wall, or Masonry Wall.

No portion of this document or any artwork contained herein should be reproduced in any way without the express written consent of Atdec Pty Ltd. Due to continuing product development, the manufacturer reserves the right to alter specifications without notice. Published: 02.10.15 ©