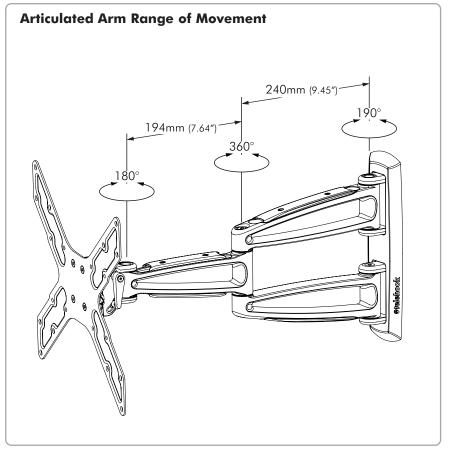

# TH-2050-VFM Touchboards 205 Westwood Ave, Long Branch, NJ 07740 Phone: 866-94 BOARDS (26273) / (732)-222-1511 Technical Specification

Fax: (732)-222-7088 | E-mail: sales@touchboards.com

# Flat Screen Wall Mount / Full Motion

#### **General Features**

MAXIMUM LOAD: 35 kg (77 lbs)

**DISPLAY COMPATIBILITY:** Compatible with VESA LCD Flat screens with mounting hole configurations: 100x100mm, 200x100mm, 200x200mm, 300x200mm, 300x300mm, 400x200mm, 400x300mm, 400x400mm. **FASTENERS:** All fasteners included.

WARRANTY: Limited 5 years (parts and workmanship).

## Dimensions

### **Mounting Plate**

- The Wall Bracket is to be installed vertically.
- The Wall Bracket can be mounted to either: Timber Stud Wall, or Masonry Wall.















No portion of this document or any artwork contained herein should be reproduced in any way without the express written consent of Atdec Pty Ltd. Due to continuing product development, the manufacturer reserves the right to alter specifications without notice. Published: 02.10.15 ©