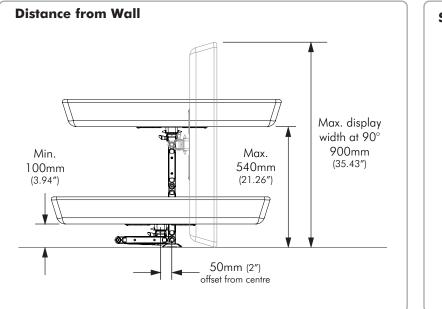

#### **General Features**

MAXIMUM LOAD: 35 kg (77 lbs)

**DISPLAY COMPATIBILITY:** Compatible with VESA LCD Flat screens with mounting hole configurations: 100x100mm, 200x100mm, 200x200mm, 300x200mm, 300x300mm, 400x200mm, 400x300mm, 400x400mm. **FASTENERS:** All fasteners included.