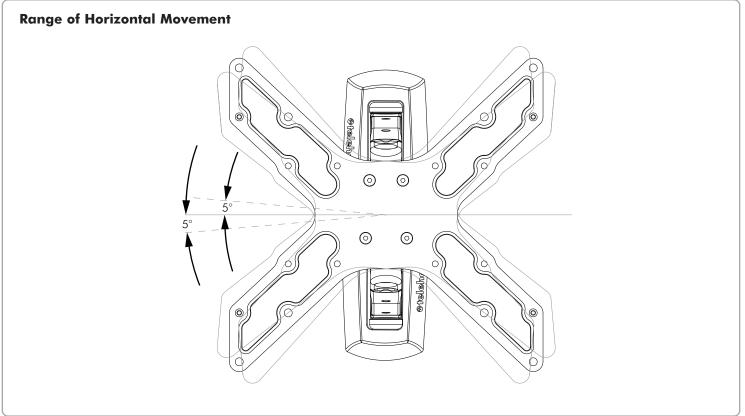

# TH-2050-VFM Touchboards 205 Westwood Ave, Long Branch, NJ 07740 Phone: 866-94 BOARDS (26273) / (732)-222-1511 Technical Specification

Fax: (732)-222-7088 | E-mail: sales@touchboards.com

# Flat Screen Wall Mount / Full Motion

#### **General Features**

MAXIMUM LOAD: 35 kg (77 lbs)

**DISPLAY COMPATIBILITY:** Compatible with VESA LCD Flat screens with mounting hole configurations: 100x100mm, 200x100mm, 200x200mm, 300x200mm, 300x300mm, 400x200mm, 400x300mm, 400x400mm. **FASTENERS:** All fasteners included.

WARRANTY: Limited 5 years (parts and workmanship).

## Dimensions

### **Mounting Plate**

- The Wall Bracket is to be installed vertically.
- The Wall Bracket can be mounted to either: Timber Stud Wall, or Masonry Wall.















No portion of this document or any artwork contained herein should be reproduced in any way without the express written consent of Atdec Pty Ltd. Due to continuing product development, the manufacturer reserves the right to alter specifications without notice. Published: 02.10.15 ©