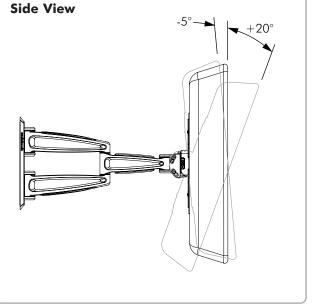

# TH-2050-VFM Touchboards 205 Westwood Ave, Long Branch, NJ 07740 Phone: 866-94 BOARDS (26273) / (732)-222-1511 Technical Specification

Fax: (732)-222-7088 | E-mail: sales@touchboards.com

# Flat Screen Wall Mount / Full Motion

#### **General Features**

MAXIMUM LOAD: 35 kg (77 lbs)

**DISPLAY COMPATIBILITY:** Compatible with VESA LCD Flat screens with mounting hole configurations: 100x100mm, 200x100mm, 200x200mm, 300x200mm, 300x300mm, 400x200mm, 400x300mm, 400x400mm. **FASTENERS:** All fasteners included.

WARRANTY: Limited 5 years (parts and workmanship).

## Dimensions

### **Mounting Plate**

- The Wall Bracket is to be installed vertically.
- The Wall Bracket can be mounted to either: Timber Stud Wall, or Masonry Wall.















No portion of this document or any artwork contained herein should be reproduced in any way without the express written consent of Atdec Pty Ltd. Due to continuing product development, the manufacturer reserves the right to alter specifications without notice. Published: 02.10.15 ©