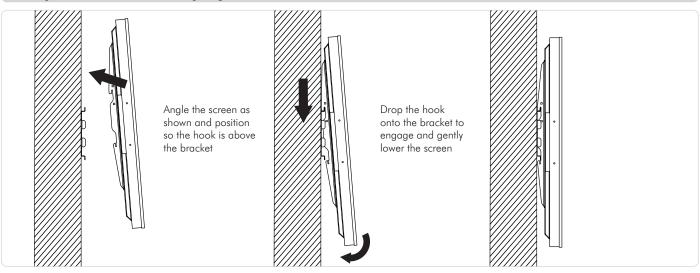

2-7088 | E-mail: sales@touchboards.com

# Installation Instructions Telehook

Flat Screen Fixed Portrait Wall Mount

#### **Component Checklist**



#### IMPORTANT INFORMATION:

- ! IMPORTANT Install Telehook Flat Screen Portrait Wall Mount as per installation instruction.
- ! This product supports a maximum load of 70kg (154lbs.).
- ! This product supports Screen Mounting Hole Configurations: From 200mm to 600mm wide and from 200mm to 400mm high.
- ! The manufacturer accepts no responsibility for incorrect installation.

#### **Step 1. Check Components**

Check you have received against the component checklist and hardware above.

#### Step 2. Attach Wall Plate to the Wall



#### Step 3. Attach Mounting Brackets to Display in Portrait Position



# Step 4. Mount the Display to the Wall



## Step 5. Security



## **Installation Complete**