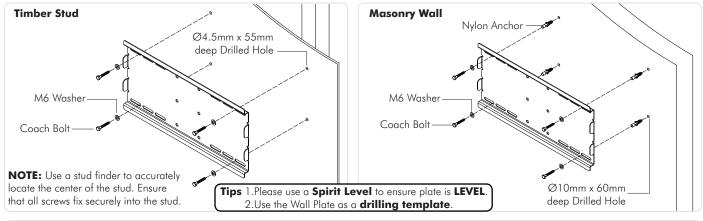

#### TH-3070-UFP



Fax: (732)-222-7088 | E-mail: sales@touchboards.com

# Installation Instructions Telehook

Flat Screen Fixed Portrait Wall Mount

#### **Component Checklist**



#### IMPORTANT INFORMATION:

- ! IMPORTANT Install Telehook Flat Screen Portrait Wall Mount as per installation instruction.
- ! This product supports a maximum load of 70kg (154lbs.).
- ! This product supports Screen Mounting Hole Configurations: From 200mm to 600mm wide and from 200mm to 400mm high.
- ! The manufacturer accepts no responsibility for incorrect installation.

#### **Step 1. Check Components**

Check you have received against the component checklist and hardware above.

#### Step 2. Attach Wall Plate to the Wall



#### Step 3. Attach Mounting Brackets to Display in Portrait Position



# Step 4. Mount the Display to the Wall



## Step 5. Security



## **Installation Complete**