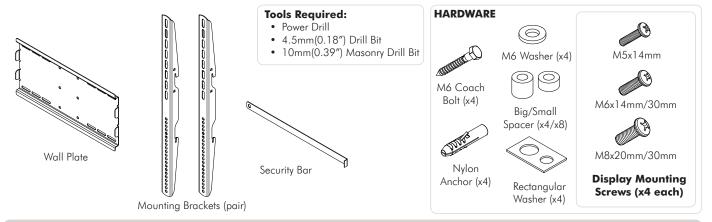

#### **Component Checklist**

#### **Step 1. Check Components**

Check you have received against the component checklist and hardware above.