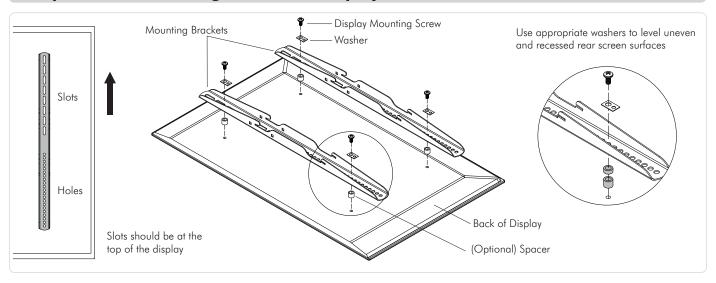

#### TH-3070-UFP



Fax: (732)-222-7088 | E-mail: sales@touchboards.com

# Installation Instructions Telehook

Flat Screen Fixed Portrait Wall Mount

#### **Component Checklist**



#### IMPORTANT INFORMATION:

- ! IMPORTANT Install Telehook Flat Screen Portrait Wall Mount as per installation instruction.
- ! This product supports a maximum load of 70kg (154lbs.).
- ! This product supports Screen Mounting Hole Configurations: From 200mm to 600mm wide and from 200mm to 400mm high.
- ! The manufacturer accepts no responsibility for incorrect installation.

#### **Step 1. Check Components**

Check you have received against the component checklist and hardware above.

#### Step 2. Attach Wall Plate to the Wall



#### Step 3. Attach Mounting Brackets to Display in Portrait Position



# Step 4. Mount the Display to the Wall



## Step 5. Security



## **Installation Complete**