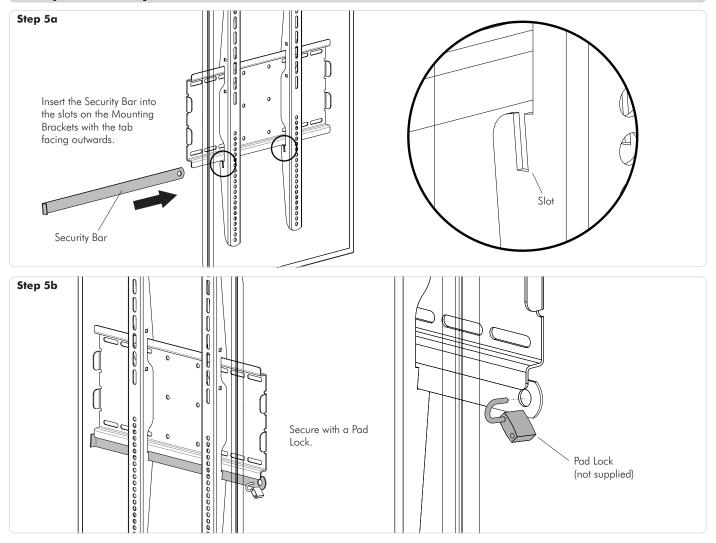

touchboards.com

# Installation Instructions Telehook

Flat Screen Fixed Portrait Wall Mount

#### **Component Checklist**



#### IMPORTANT INFORMATION:

- ! IMPORTANT Install Telehook Flat Screen Portrait Wall Mount as per installation instruction.
- ! This product supports a maximum load of 70kg (154lbs.).
- ! This product supports Screen Mounting Hole Configurations: From 200mm to 600mm wide and from 200mm to 400mm high.
- ! The manufacturer accepts no responsibility for incorrect installation.

#### **Step 1. Check Components**

Check you have received against the component checklist and hardware above.

#### Step 2. Attach Wall Plate to the Wall



#### Step 3. Attach Mounting Brackets to Display in Portrait Position



# Step 4. Mount the Display to the Wall



## Step 5. Security



## **Installation Complete**