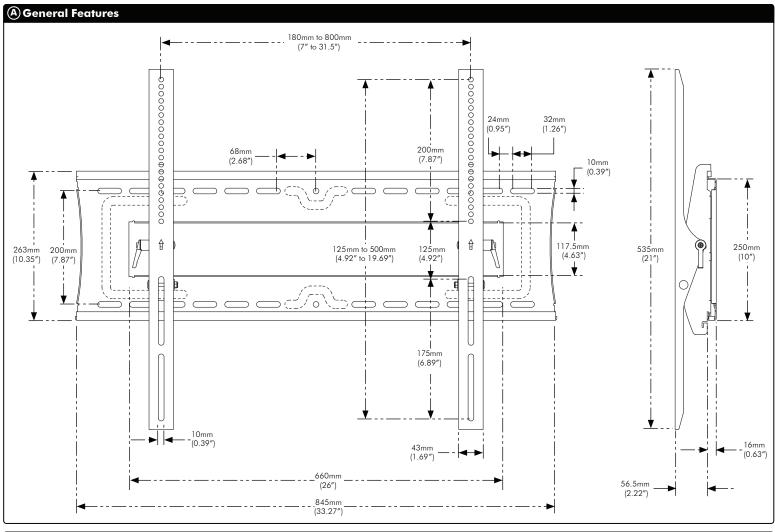

### NOTE

- Maximum load = 91kg (200lbs)
- Suits displays with mounting hole patterns from 180mm to 800mm wide (7"-31.5") by 125mm to 500mm high (5"-19.69").
- Mounting hardware included
- Warranty: 10 years limited