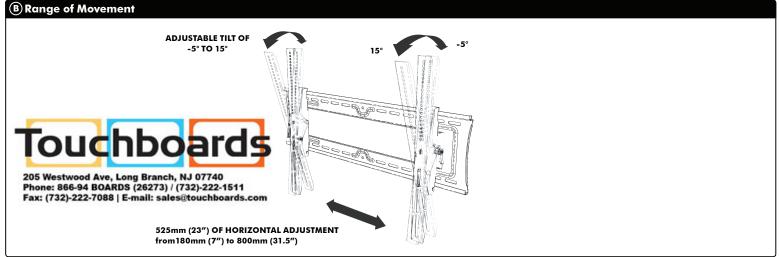

### NOTE

- Maximum load = 91kg (200lbs)
- Suits displays with mounting hole patterns from 180mm to 800mm wide (7"-31.5") by 125mm to 500mm high (5"-19.69").
- Mounting hardware included
- Warranty: 10 years limited