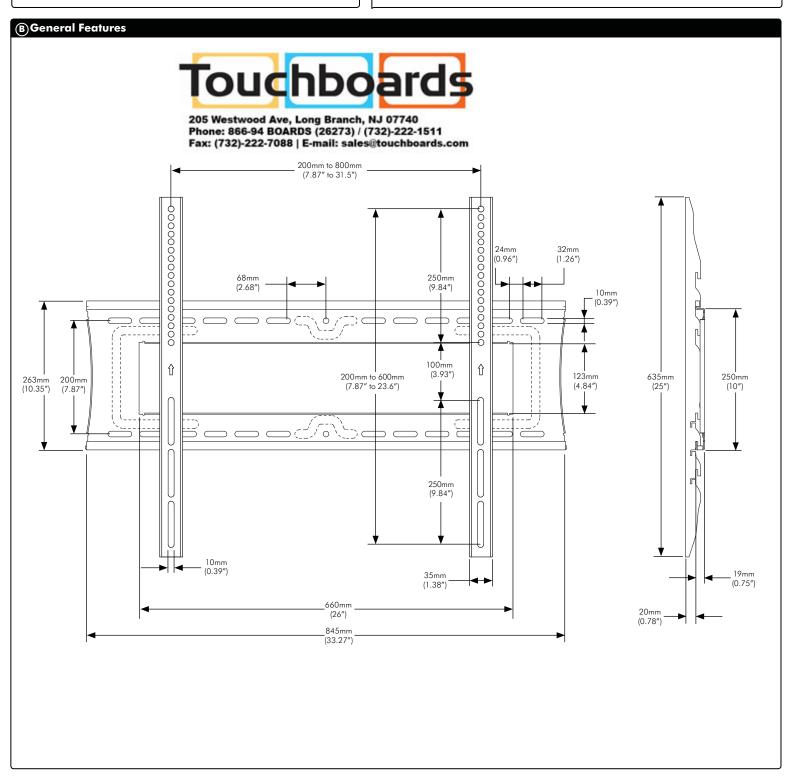

## NOTE

- Maximum load = 150kg (330lbs)
- Suits displays with mounting hole patterns from 200mm to 800mm wide (7.87"-31.5") by 200mm to 600mm high (7.87"-23.6").
- Mounting hardware included
- Colour: Black
- Warranty: 10 years limited