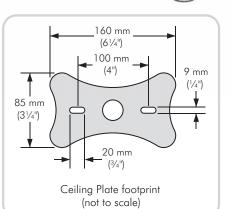

#### **Dimensions**

**NOTE:** - This product has been designed to suit 90% of projectors.

- Maximum load = 15kg (33lbs).
- Mounting hardware included.

Roll

 $+/-20^{\circ}$ 

NOTE: 4 sets of Extension Bracket lengths are included to suit most mounting configurations. Any combination of these brackets may be used.