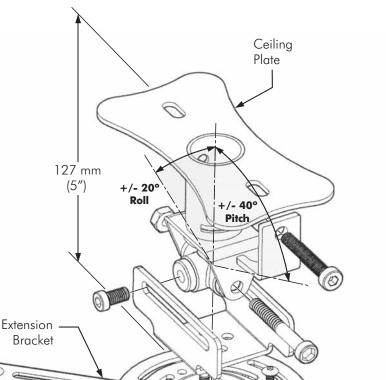

#### **Dimensions**

**NOTE:** - This product has been designed to suit 90% of projectors.

- Maximum load = 15kg (33lbs).
- Mounting hardware included.

Roll

 $+/-20^{\circ}$ 

NOTE: 4 sets of Extension Bracket lengths are included to suit most mounting configurations. Any combination of these brackets may be used.

2x50mm (2")

2x75mm (3")

Minimum reach = 65mm (2  $\frac{9}{16}$ ") (from centre of bracket)

Projector

Maximum reach = 200mm ( $7\frac{7}{8}$ ") (from centre of bracket)