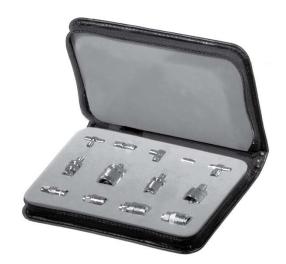

## **Description**

- Kit includes in-series and between-series adapters.
- Foam lined soft case included to hold all adapters.

## **Kit Contents**

| Description                   | Qty |
|-------------------------------|-----|
| SMA male to Double SMA Female | 1   |
| Triple SMA Female             | 1   |
| SMA male to SMA Female        | 1   |
| SMA male to SMA male          | 1   |
| SMA Female to SMA Female      | 1   |
| N Female to SMA male          | 1   |
| UHF male to SMA male          | 1   |
| UHF Female to SMA male        | 1   |
| BNC Female to SMA male        | 1   |
| TNC male to SMA Female        | 1   |
| BNC male to SMA Female        | 1   |
| N male to SMA Female          | 1   |
| TNC Female to SMA male        | 1   |