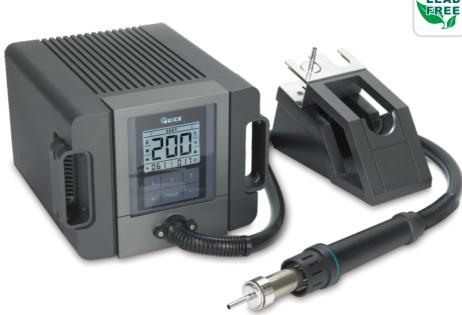

## QUICK/TR1300

## **Features**

- Multi-point temperature digital calibration, temperature locked by password.
- Parameters of three channels pre-set memory.
- Temperature alarm function, °C and °F interchangeable.
- Twin-stage brushless blower pump for stable airflow, long life.
- Temperature, airflow, working time and other parameters can be set.
- Plug-in design of ceramic heating element for stable temperature, long life and easy maintenance.
- ESD design, ESD testing function.
- Can be controlled via PC.

## **Specifications**

| Display               | Color TFT LCD           |
|-----------------------|-------------------------|
| Power Consumption     | 1000W                   |
| Voltage               | 110V/220V AC            |
| Temperature Range     | 100°C~500°C/212°F-932°F |
| Temperature Stability | ±2°C                    |
| Airflow               | 1-100m³/h               |
| Dimensions            | 215 x 229 x 155mm       |
|                       |                         |