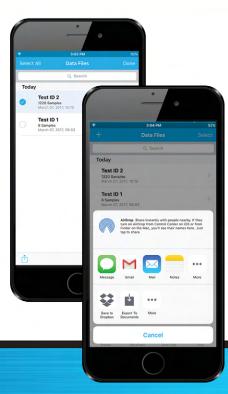

## SHARE YOUR DATA

With the touch of a button, AirPro Mobile allows you to quickly share measurements, photos and comments that can easily be imported into reports.