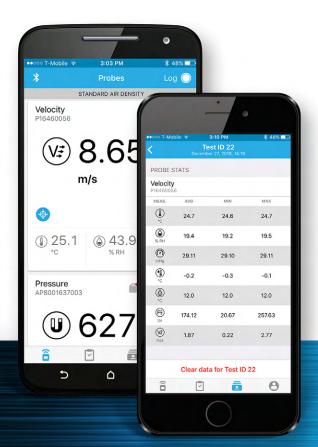

### AIRPRO MOBILE

AirPro Mobile, a TSI developed application software, is the heart of any AirPro Instrument. The app allows for real-time measurements to be displayed and logged on iOS or Android smart handheld devices. Unlike many other apps that only display measurements and have limited functionality, AirPro Mobile does it all:

- + Simultaneous measurement, calculation, and display of readings
- + Simplified instrument setup, configuration, and operation
- + Seamless multi-data reporting
- + User-friendly interface
- + Guided workflows

## SEAMLESS CONNECTIVITY

Connect up to six instruments simultaneously to one smart device, for remote measurement display and data logging. When your mobile device goes out of range, it will automatically re-connect to the instruments once you're back in range.