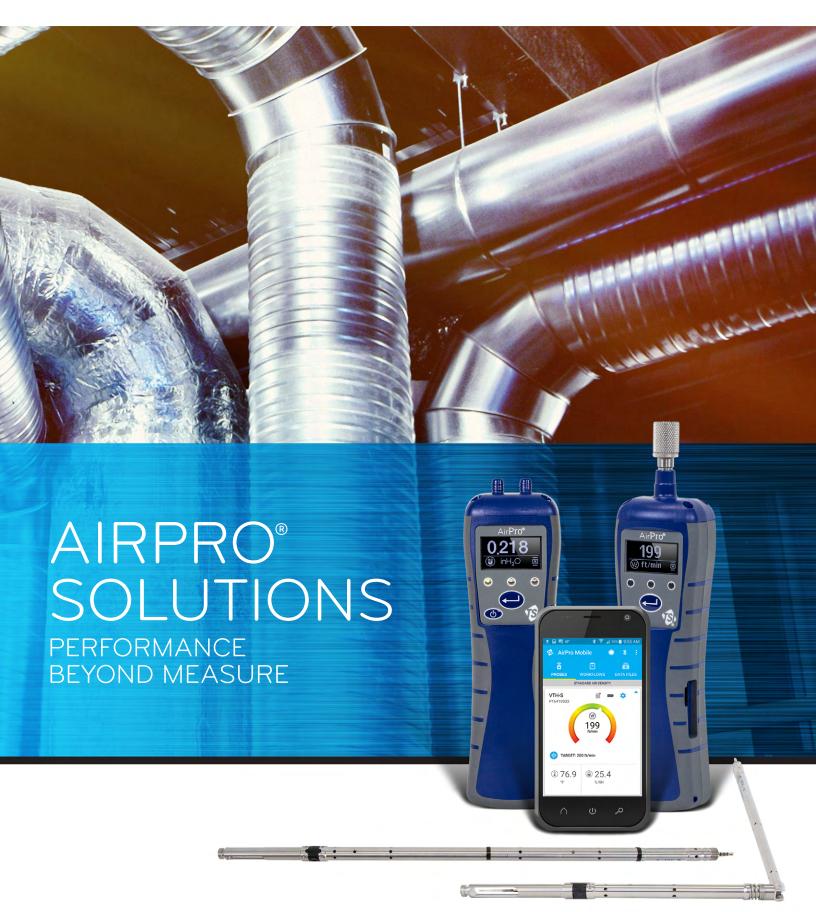

## AIRPRO® SOLUTIONS

#### PERFORMANCE BEYOND MEASURE

Utilizing everyday Android™ and iOS® smart devices, the next level of performance for ventilation test instruments has arrived. AirPro® Solutions is comprised of wireless test instrumentation, the AirPro Mobile App, an online device manager and flexible service offerings.

# WIRELESS TEST INSTRUMENTATION

The AirPro instrumentation family includes a rugged and compact micromanometer (AP800) and air velocity meter (AP500). Communicate wirelessly in real-time with the AirPro Mobile App, which can be set up to run on your preferred mobile handheld device. Models AP800 and AP500 feature integrated displays, power and save buttons, and a rechargeable lithium-ion battery. In addition, both models provide internal storage for use in long- or short-term unattended data-logging applications, via SD card.