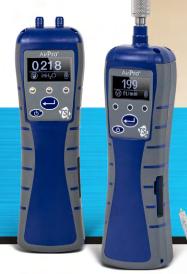

# WIRELESS TEST INSTRUMENTATION

The AirPro instrumentation family includes a rugged and compact micromanometer (AP800) and air velocity meter (AP500). Communicate wirelessly in real-time with the AirPro Mobile App, which can be set up to run on your preferred mobile handheld device. Models AP800 and AP500 feature integrated displays, power and save buttons, and a rechargeable lithium-ion battery. In addition, both models provide internal storage for use in long- or short-term unattended data-logging applications, via SD card.