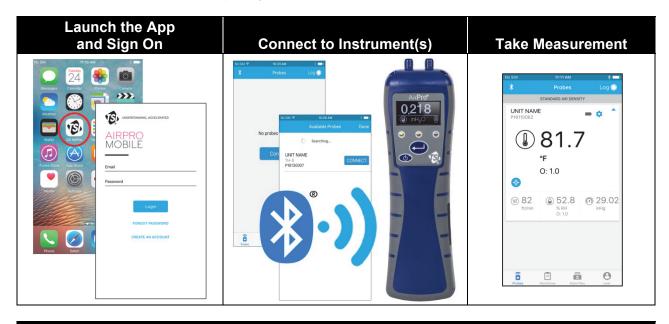

| Power Instrument On |                               |                                  |                                  |
|---------------------|-------------------------------|----------------------------------|----------------------------------|
| Air <b>Pro</b> ®    |                               |                                  |                                  |
| 0.218               | Power indicator               | Bluetooth connectivity indicator | Charging indicator               |
|                     | Green =                       | Flashing =                       | On =                             |
|                     | Battery power is OK           | Broadcasting                     | Battery is charging              |
|                     | Red =<br>Battery power is low | Steady =<br>Connected            | Off =<br>Battery is not charging |

- AirPro mobile can be downloaded from <a href="https://itunes.apple.com/us/app/airpro-mobile/id1146476516?mt=8">https://itunes.apple.com/us/app/airpro-mobile/id1146476516?mt=8</a>
   for iOS
- AirPro mobile can be downloaded from <a href="https://play.google.com/store/apps/details?id=com.tsi.android&hl=enfor">https://play.google.com/store/apps/details?id=com.tsi.android&hl=enfor</a> for Android.
- An account can be created at https://my.tsi.com.