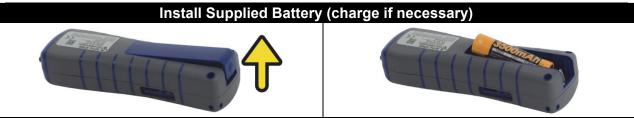

## WARNING

The AirPro 500 and AirPro 800 Wireless Air Velocity Instrument use a rechargeable Lithium ion battery with built-in protection against fire and explosion hazard. Use only TSI supplied batteries (part number 800532) in this instrument. **DO NOT** use a substitute or non-rechargeable battery. Always dispose of Li-ion batteries in compliance with regional requirements.