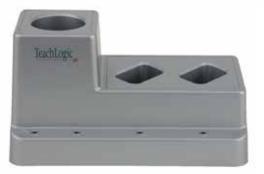

## Drop-In Charger BRC-60

3-Port Drop-In Charger for one or two IRT-55 or IRT-60 Sapphire transmitters and one IRH-35 Handheld transmitter

## **Specifications**

Charging Ports Red LED Green LED Power Supply Dimensions Weight 2 Sapphire, 1 Handheld Battery being charged Battery fully charged 5 VDC, 1 Amp 6 5/16" L x 3 3/8" W x 3 3/8" H 5.9 oz.