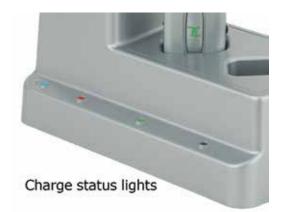

## **Specifications**

Charging Ports Red LED Green LED Power Supply Dimensions Weight 2 Sapphire, 1 Handheld Battery being charged Battery fully charged 5 VDC, 1 Amp 6 5/16" L x 3 3/8" W x 3 3/8" H 5.9 oz.

## Features

- Convenient and reliable drop-in insertion
- Charge Sapphire and Handheld simultaneously
- LED charge status indicators
- Micro USB connection
- Magnetic footing on base
- Accessory rubber feet