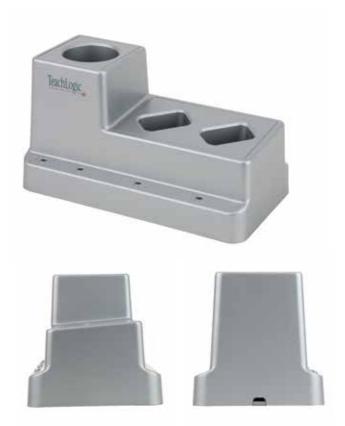

## Drop-In Charger BRC-60

3-Port Drop-In Charger for one or two IRT-55 or IRT-60 Sapphire transmitters and one IRH-35 Handheld transmitter

## Features

- Convenient and reliable drop-in insertion
- Charge Sapphire and Handheld simultaneously
- LED charge status indicators
- Micro USB connection
- Magnetic footing on base
- Accessory rubber feet