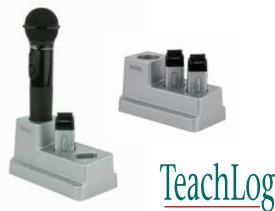

## Drop-In Charger BRC-60

3-Port Drop-In Charger for one or two IRT-55 or IRT-60 Sapphire transmitters and one IRH-35 Handheld transmitter

## **Specifications**

Charging Ports Red LED Green LED Power Supply Dimensions Weight 2 Sapphire, 1 Handheld Battery being charged Battery fully charged 5 VDC, 1 Amp 6 5/16" L x 3 3/8" W x 3 3/8" H 5.9 oz.

## Features

- Convenient and reliable drop-in insertion
- Charge Sapphire and Handheld simultaneously
- LED charge status indicators
- Micro USB connection
- Magnetic footing on base
- Accessory rubber feet