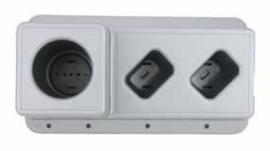

## Drop-In Charger BRC-60

3-Port Drop-In Charger for one or two IRT-55 or IRT-60 Sapphire transmitters and one IRH-35 Handheld transmitter

## **Specifications**

Charging Ports Red LED Green LED Power Supply Dimensions Weight 2 Sapphire, 1 Handheld Battery being charged Battery fully charged 5 VDC, 1 Amp 6 5/16" L x 3 3/8" W x 3 3/8" H 5.9 oz.