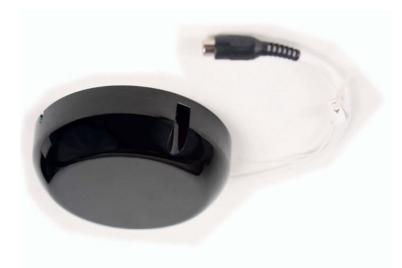

## Ceiling Sensor ICS-55

Ceiling dome sensor with 6 large receiving diodes and 50' 75 ohm dual-shielded plenum-rated cable.

## **Specifications**

2.3mHz to 2.8mHz **Operating Frequencies** Receiving Diodes 6 large lens diodes Coverage 360 degree 40-50' line of sight 2500 sq ft Range Mounting Clip-on "T" bar bracket Female RCA on 7" cable Connection Power ON Indicator Green LED 4 5/8" Dia x 1 3/8" H Dimensions Weight 7.4 ozs

## Features

- Easily installs on ceiling "T" bar with track bracket
- Six large receiving diodes for superior infrared reception

205 Westwood Ave, Long Branch, NJ 07740 Phone: 866-94 BOARDS (26273) / (732)-222-1511 Fax: (732)-222-7088 | E-mail: sales@touchboards.com