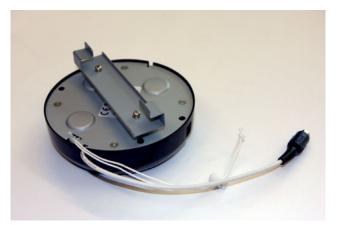

## **Specifications**

2.3mHz to 2.8mHz **Operating Frequencies** Receiving Diodes 6 large lens diodes Coverage 360 degree 40-50' line of sight 2500 sq ft Range Mounting Clip-on "T" bar bracket Female RCA on 7" cable Connection Power ON Indicator Green LED 4 5/8" Dia x 1 3/8" H Dimensions Weight 7.4 ozs