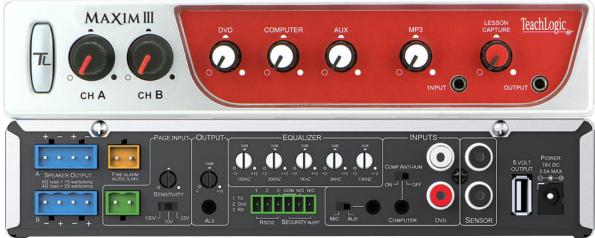

## Maxim III IMA-520

Maxim III amplifier, two infrared receivers base station with switching power supply

| S | pec | ifica | ation | s |
|---|-----|-------|-------|---|
| - |     |       |       | - |

| Receiver Input<br>Modulation<br>Reception Frequencies | Infrared FM<br>FM Wide-band<br>Ch. A: 2.08 MHz<br>Ch. B: 2.54 MHz |
|-------------------------------------------------------|-------------------------------------------------------------------|
| Infrared Wavelength                                   | 850 nm                                                            |
| Tone Signal                                           | Ch. A: 32.768 kHz                                                 |
| De-emphasis                                           | 50 µs                                                             |
| Frequency Response                                    | 40 Hz, -18 kHz, ± 3 dB                                            |
| S/N Ratio                                             | >65 dB                                                            |
| THD<br>Nominal Deviation                              | <1% @1 kHz<br>± 10 kHz                                            |
| Maximum Deviation                                     | ± 10 kHz                                                          |
| External Sensor Input                                 | Two, RCA                                                          |
| Connectivity Coverage                                 |                                                                   |
| Aux Inputs                                            | Four Aux, Line Level, one dual                                    |
|                                                       | RCA, three 3.5mm, one anti-hum                                    |
| Line Output                                           | Lesson Capture, 3.5mm with Gain                                   |
| ·                                                     | Control, Front Panel                                              |
|                                                       | ALS, 3.5mm with Gain Control,                                     |
|                                                       | Rear Panel                                                        |
| Page Over-Ride                                        | Input:100V, 70V, 25V, 3pin Phoenix                                |
| Sensitivity                                           | Level control                                                     |
| Security Alert<br>Fire Alarm                          | Contact Closure N/O, N/C<br>AC/DC 5-24 volt                       |
| Equalization                                          | Five-Band $\pm 12 \text{ dB}$                                     |
| Output Power                                          | Two Amplifiers, 25 Watts ea. (RMS)                                |
| Output i owei                                         | 50 Watts total (RMS)                                              |
| Output Impedance                                      | 4Ω                                                                |
| Output Connection                                     | Two Phoenix Connectors                                            |
| Charger Output                                        | 5 Volt DC, USB                                                    |
| Power Supply                                          | 19VDC / 3.4A                                                      |
|                                                       | CE, CSA and UL Listed                                             |
| Dimensions                                            | 8 1/2" W x 1 3/4" H x 7 1/2" D                                    |
| Weight                                                | 2.2 lbs.                                                          |

## Features

| <ul> <li>Two infrared wireless microphone receivers</li> <li>Two Power Amplifiers: 50 watts total RMS<br/>two 25 watt ea. Digital Hybrid Class D amplifier</li> <li>Security Alert contact connection</li> <li>Fire Alarm input AC or DC from 5-24 Volt</li> <li>Security Alert contact connection</li> <li>Page Over-ride (muting) with Page Pass-through<br/>to classroom speakers input level 100v, 70v, 25v</li> <li>Four line inputs for DVD, Computer, MP3 &amp; Aux</li> <li>Auxiliary ijput (Mic or Line level switch)</li> <li>Computer Balum anti-hum (On/Off switch)</li> <li>Front-panel auxiliary input for MP3 (3.5mm)</li> <li>DVD input dual RCA on rear panel</li> <li>Aux and Computer input 3.5mm on rear panel</li> <li>Lesson Capture output with level control on rear<br/>panel 3.5mm</li> <li>ALS output with level control on rear panel 3.5mm</li> <li>Five-band equalizer</li> <li>DFG (Digital Feedback Guard)</li> <li>Remote Teacher Priority over line inputs</li> <li>Power up to four (4) speakers</li> <li>Power sleep mode to conserve energy</li> <li>Drop-in charger connection 5volt DC USB</li> </ul> |                          |                |  |  |  |
|----------------------------------------------------------------------------------------------------------------------------------------------------------------------------------------------------------------------------------------------------------------------------------------------------------------------------------------------------------------------------------------------------------------------------------------------------------------------------------------------------------------------------------------------------------------------------------------------------------------------------------------------------------------------------------------------------------------------------------------------------------------------------------------------------------------------------------------------------------------------------------------------------------------------------------------------------------------------------------------------------------------------------------------------------------------------------------------------------------------------------------------------|--------------------------|----------------|--|--|--|
| MAXIMI<br>CHA CHB                                                                                                                                                                                                                                                                                                                                                                                                                                                                                                                                                                                                                                                                                                                                                                                                                                                                                                                                                                                                                                                                                                                            | ). <b>Š</b> . <b>Š</b> . | AND CONTRACTOR |  |  |  |
| 晉 800·588·0018                                                                                                                                                                                                                                                                                                                                                                                                                                                                                                                                                                                                                                                                                                                                                                                                                                                                                                                                                                                                                                                                                                                               | 5/28/14                  | TeachLogic     |  |  |  |