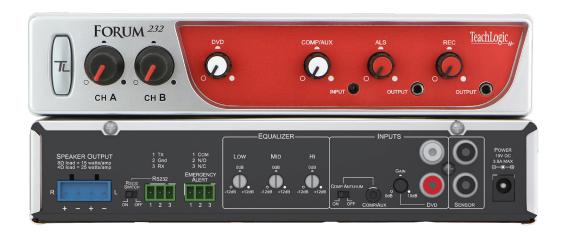

## Forum™ 232 IMA-232

Amplifier | Infrared Microphone Receiver | Multimedia Audio Mixer

## **Specifications**

| Infrared FM                                                                                                                             |
|-----------------------------------------------------------------------------------------------------------------------------------------|
| FM Wide-band                                                                                                                            |
| Ch. A: 2.08 MHz   Ch. B: 2.54 MHz                                                                                                       |
| 850nm                                                                                                                                   |
| Ch. A: 32.768 kHz                                                                                                                       |
| 50 μs                                                                                                                                   |
| 40 Hz $-$ 18 kHz, $\pm$ 3 dB                                                                                                            |
| >65 dB                                                                                                                                  |
| <1% @1 kHz                                                                                                                              |
| ± 10 kHz                                                                                                                                |
| ± 25 kHz                                                                                                                                |
| Two, RCA                                                                                                                                |
| 1,600 Sq. Ft.   50 ft. line of sight                                                                                                    |
| One DVD, Line Level, Dual RCA with + 10dB Gain Control                                                                                  |
| One Aux input with front and rear panel 3.5mm                                                                                           |
|                                                                                                                                         |
| Two 3.5mm with Gain Control, Front Panel                                                                                                |
| Two 3.5mm with Gain Control, Front Panel Three-band digital ±12 dB                                                                      |
|                                                                                                                                         |
| Three-band digital ±12 dB                                                                                                               |
| Three-band digital ±12 dB Total (RMS), 25 watts ea.                                                                                     |
| Three-band digital ±12 dB<br>Total (RMS), 25 watts ea.<br>Two digital Amplifiers, 50 Watts                                              |
| Three-band digital ±12 dB  Total (RMS), 25 watts ea. Two digital Amplifiers, 50 Watts  4Ω min. per channel                              |
| Three-band digital ±12 dB  Total (RMS), 25 watts ea.  Two digital Amplifiers, 50 Watts  4Ω min. per channel  One 4pin Phoenix Connector |
|                                                                                                                                         |

## **Features**

- · Two infrared wireless microphone receivers
- Two Power Amplifiers: 25 watts ea. channel, total 50 watts RMS class D amplifier
- Security Alert Output
- RS-232 wall panel control of line input levels
- · Switchable computer anti-hum circuit with ON/OFF switch
- Three-band digital equalizer ± 12dB
- · Digital Limiting
- Two auxiliary inputs RCA DVD with input gain, adjustable +10 dB boost Front-panel auxiliary input (3.5mm)
- Front Panel ALS Output for Assistive Listening system with gain control (3.5mm)
- Front Panel REC output for Lesson Capture with gain control. (3.5mm)
- Power sleep mode to conserve energy
- · Light Weight Aluminum cover
- · Teacher Priority instantly attenuates all line inputs
- WC-400 Wall Mounted Cabinet (optional)
- Rack or shelf/wall mounting kits (optional)