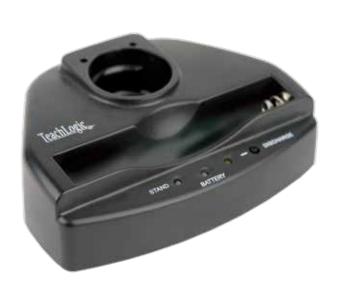

## Single Drop-In Charger BRC-101

Drop-in Charger for Handheld (IRH-35 or IRH-40) transmitter

## **Specifications**

Charging Port (Single) Flashing Red LED Solid Green LED Power Supply Dimensions Weight Handheld Batteries being charged Batteries fully charged 12VDC/.5A

5" W x 3¾" D x 1½" H

7.4 oz.

## **Features**

- Convenient drop-in insertion
- Optimum charging rate for NiMH battery
- Auto charge/maintenance
- Charging mode indicator—Red LED
- Full charge indicator—Green LED
- Recycle function: periodic battery rejuvenation to maintain and extend battery service life
- Non-rechargeable battery prevention