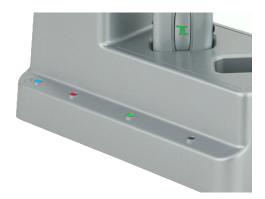

## **Specifications**

| Charging Ports  | 3: 2 IRT-60 Sapphire, 1 IRH-35 Handheld |
|-----------------|-----------------------------------------|
| Blue LED        | Power                                   |
| Red LED         | Charging                                |
| Green LED       | Fully Charged                           |
| Power Source    | 5 V DC, 1 A                             |
| Dimensions      | 6.3125" L x 3.325" W x 3.325" H         |
| Net Weight (ea) | 5.9 oz                                  |