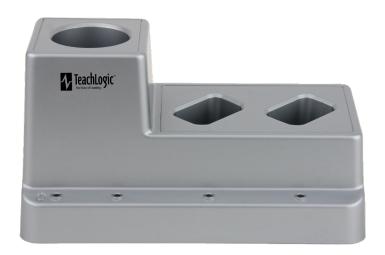

## Microphone Charger BRC-60

3-Port Drop-In Charger for one or two IRT-60 Sapphire transmitters and one IRH-35 Handheld transmitter

## **Specifications**

| Charging Ports  | 3: 2 IRT-60 Sapphire, 1 IRH-35 Handheld |
|-----------------|-----------------------------------------|
| Blue LED        | Power                                   |
| Red LED         | Charging                                |
| Green LED       | Fully Charged                           |
| Power Source    | 5 V DC, 1 A                             |
| Dimensions      | 6.3125" L x 3.325" W x 3.325" H         |
| Net Weight (ea) | 5.9 oz                                  |

## **Features**

- Convenient drop-in insertion
- Charge Sapphire and Handheld simultaneously
- · LED charge status indicators
- Micro USB connection w/ wall plug
- Accessory rubber feet
- Magnetic footing on base for attachment to WC-400 wall cabinet
- Can be connected to/charged by Maxim III or Spectrum III USB port