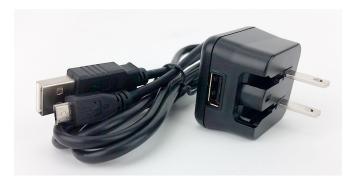

## **Specifications**

| Charging Ports  | 3: 2 IRT-60 Sapphire, 1 IRH-35 Handheld |
|-----------------|-----------------------------------------|
| Blue LED        | Power                                   |
| Red LED         | Charging                                |
| Green LED       | Fully Charged                           |
| Power Source    | 5 V DC, 1 A                             |
| Dimensions      | 6.3125" L x 3.325" W x 3.325" H         |
| Net Weight (ea) | 5.9 oz                                  |

## **Features**

- Convenient drop-in insertion
- Charge Sapphire and Handheld simultaneously
- · LED charge status indicators
- Micro USB connection w/ wall plug
- Accessory rubber feet
- Magnetic footing on base for attachment to WC-400 wall cabinet
- Can be connected to/charged by Maxim III or Spectrum III USB port