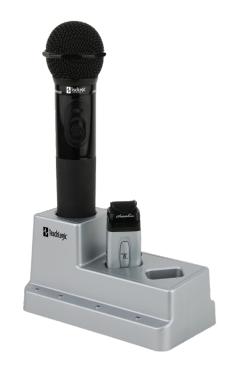

## Microphone Charger BRC-60

3-Port Drop-In Charger for one or two IRT-60 Sapphire transmitters and one IRH-35 Handheld transmitter

## **Specifications**

| Charging Ports  | 3: 2 IRT-60 Sapphire, 1 IRH-35 Handheld |
|-----------------|-----------------------------------------|
| Blue LED        | Power                                   |
| Red LED         | Charging                                |
| Green LED       | Fully Charged                           |
| Power Source    | 5 V DC, 1 A                             |
| Dimensions      | 6.3125" L x 3.325" W x 3.325" H         |
| Net Weight (ea) | 5.9 oz                                  |

## **Features**

- Convenient drop-in insertion
- Charge Sapphire and Handheld simultaneously
- · LED charge status indicators
- Micro USB connection w/ wall plug
- Accessory rubber feet
- Magnetic footing on base for attachment to WC-400 wall cabinet
- Can be connected to/charged by Maxim III or Spectrum III USB port