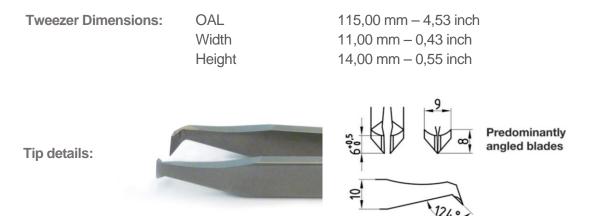

## **Product Datasheet**

| Product N0. :    | 758TW0150                                                                                                                                                                                                                                                                                             |
|------------------|-------------------------------------------------------------------------------------------------------------------------------------------------------------------------------------------------------------------------------------------------------------------------------------------------------|
| Product Type:    | Cutting Tweezers                                                                                                                                                                                                                                                                                      |
| Made in:         | Switzerland                                                                                                                                                                                                                                                                                           |
| Description:     | Type 15ARW high precision cutting tweezers are suitable to applications which require cutting small material or performing small cuts. The short rounded blades are designed to grant maximum visibility and to apply maximum cutting force. Suitable to cut small, soft metal strands (e.g. copper). |
| Tip Description: | cutting, predominantly angled blades, superior finish                                                                                                                                                                                                                                                 |
| Body material:   | Inox                                                                                                                                                                                                                                                                                                  |
| Picture:         |                                                                                                                                                                                                                                                                                                       |
|                  |                                                                                                                                                                                                                                                                                                       |

Tip Dimensions:

A (tip thickness) B (tip width) 4,50 mm - 0,177 inch6,00 mm - 0,236 inch