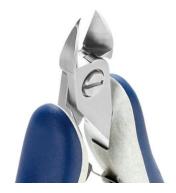

geometry provides excellent resistance and the 5150 head dimensions support cutting. The semi-flush cutting edge is suitable to perform robust cuts. The 5150 is equipped with an ESD Ergo-tek handle which allows an excellent grip, suitable to environments and to components susceptible to electrostatic discharges. The blades are hardened to 67HRC

hardness.

**Head Description**: Large Oval

Cutting Edges: Semi-flush

Cutting Capacity: Soft wire 0.3 mm-1.6 mm (29AWG-14AWG)

**Body material:** High carbon-chromium low alloy steel (100Cr6)

Handle material: ESD safe - Thermoplastic Elastomer TPE + Polypropylen compound PP