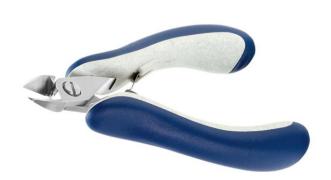

## **Product Datasheet**

Product No.: **758PL5150E** 

**Product Type:** High Precision Cutters

Made in: Switzerland

**Description:** The 5150 is a high precision cutter belonging to the large oval cutter family. This type of

geometry provides excellent resistance and the 5150 head dimensions support cutting. The semi-flush cutting edge is suitable to perform robust cuts. The 5150 is equipped with an ESD Ergo-tek handle which allows an excellent grip, suitable to environments and to components susceptible to electrostatic discharges. The blades are hardened to 67HRC

hardness.

**Head Description**: Large Oval

Cutting Edges: Semi-flush

Cutting Capacity: Soft wire 0.3 mm-1.6 mm (29AWG-14AWG)

**Body material:** High carbon-chromium low alloy steel (100Cr6)

Handle material: ESD safe - Thermoplastic Elastomer TPE + Polypropylen compound PP