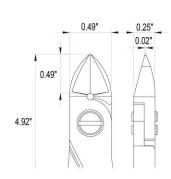

Picture:

Dimensions: OAL 125.0 mm – 4,92 inch

Width 60.0 mm - 2,36 inch Height 22.0 mm - 0,87 inch 12.5 6.4 0.5 12.5 Dimensions in mm